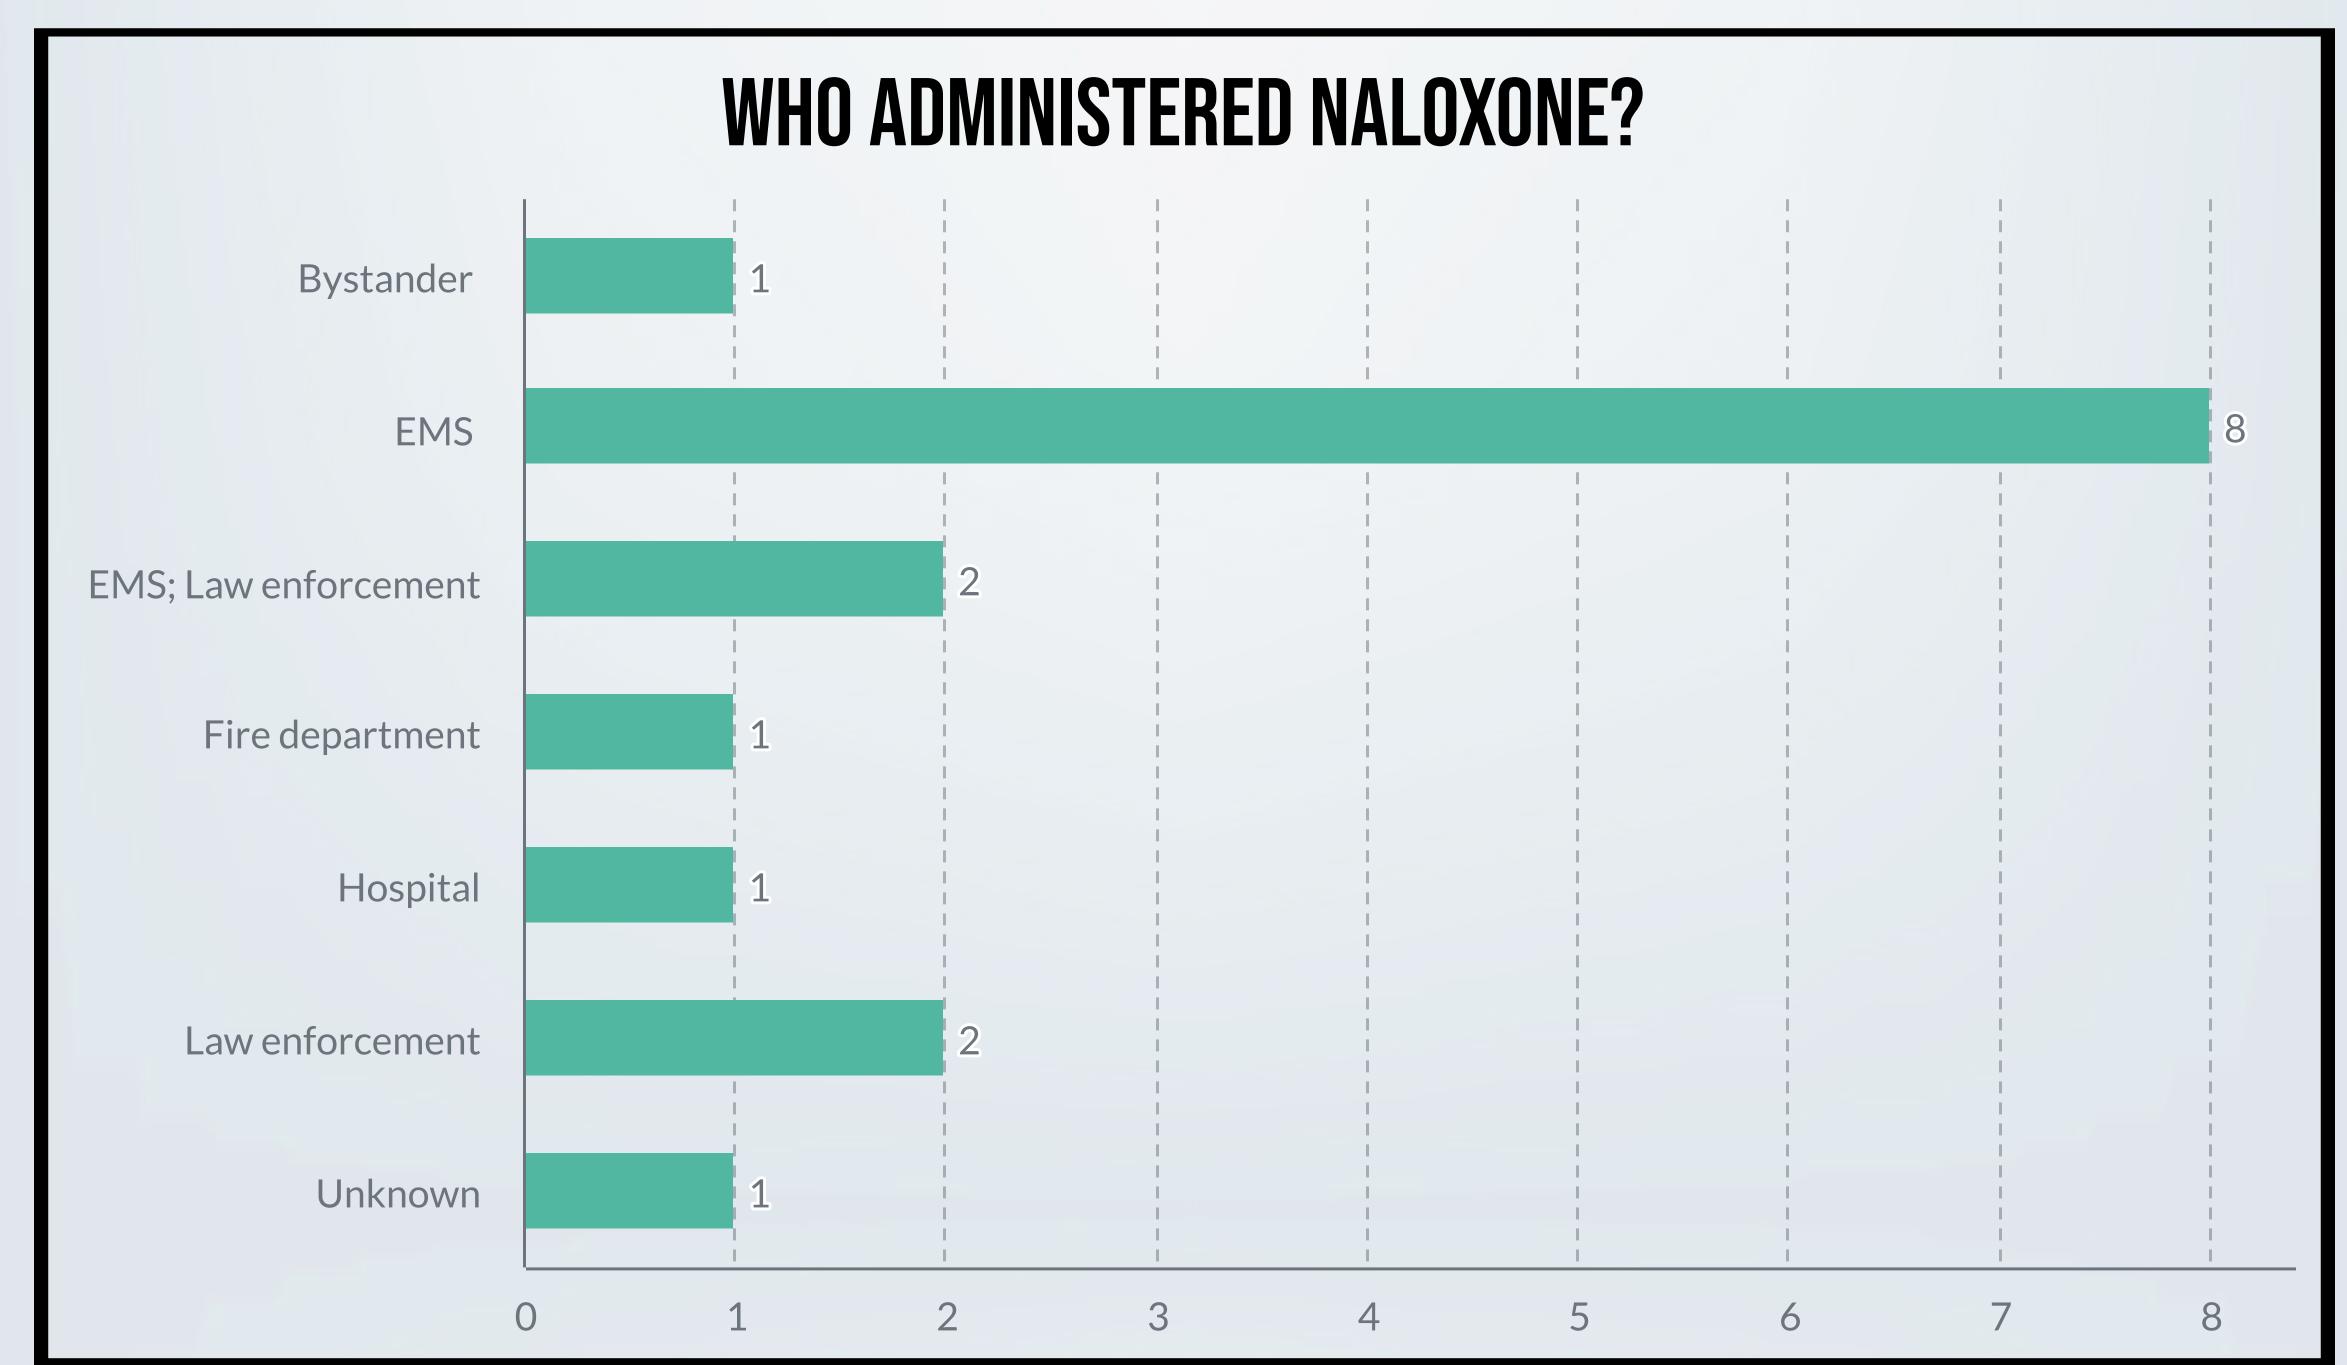

## Naloxone Administration

Berrien

9%
Had Narcan on scene and/or were prescribed Narcan

53%
Were dead
upon EMS
arrival

21%
Died at the hospital

47% Were given Narcan