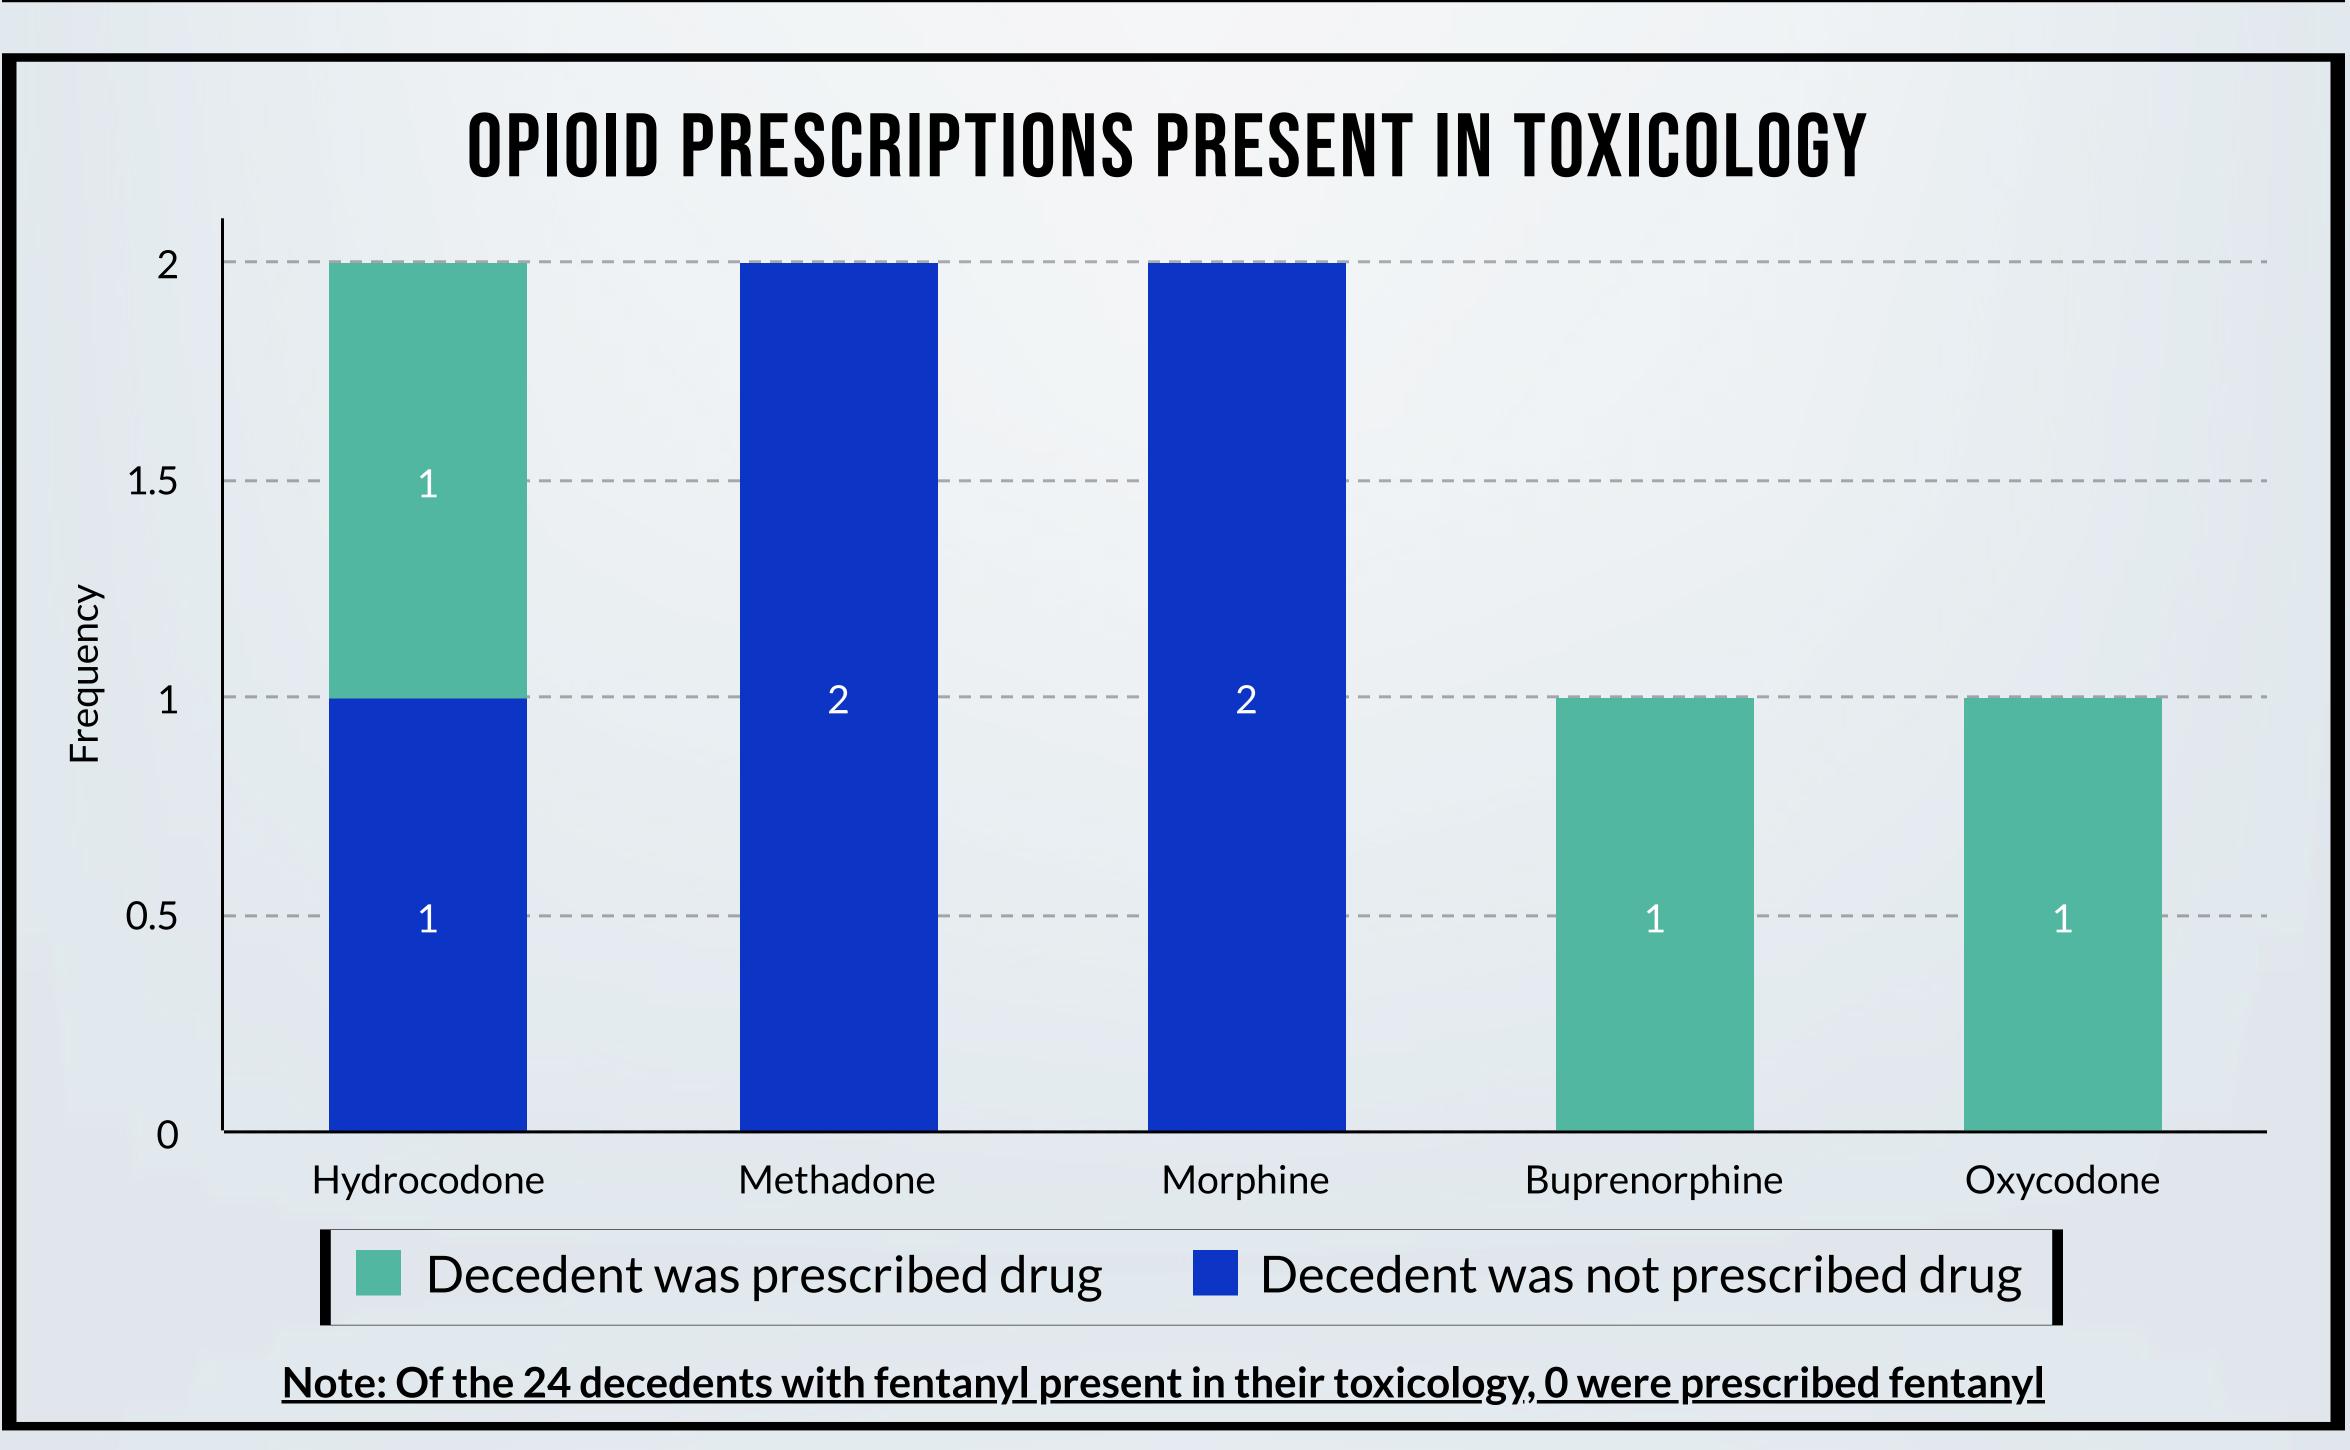

### Substance Breakdown

#### BENZODIAZEPINES & OPIOIDS

10 decedents had a benzodiazepine and an opioid in their toxicology

2 decedents were prescribed that opioid and benzodiazepine