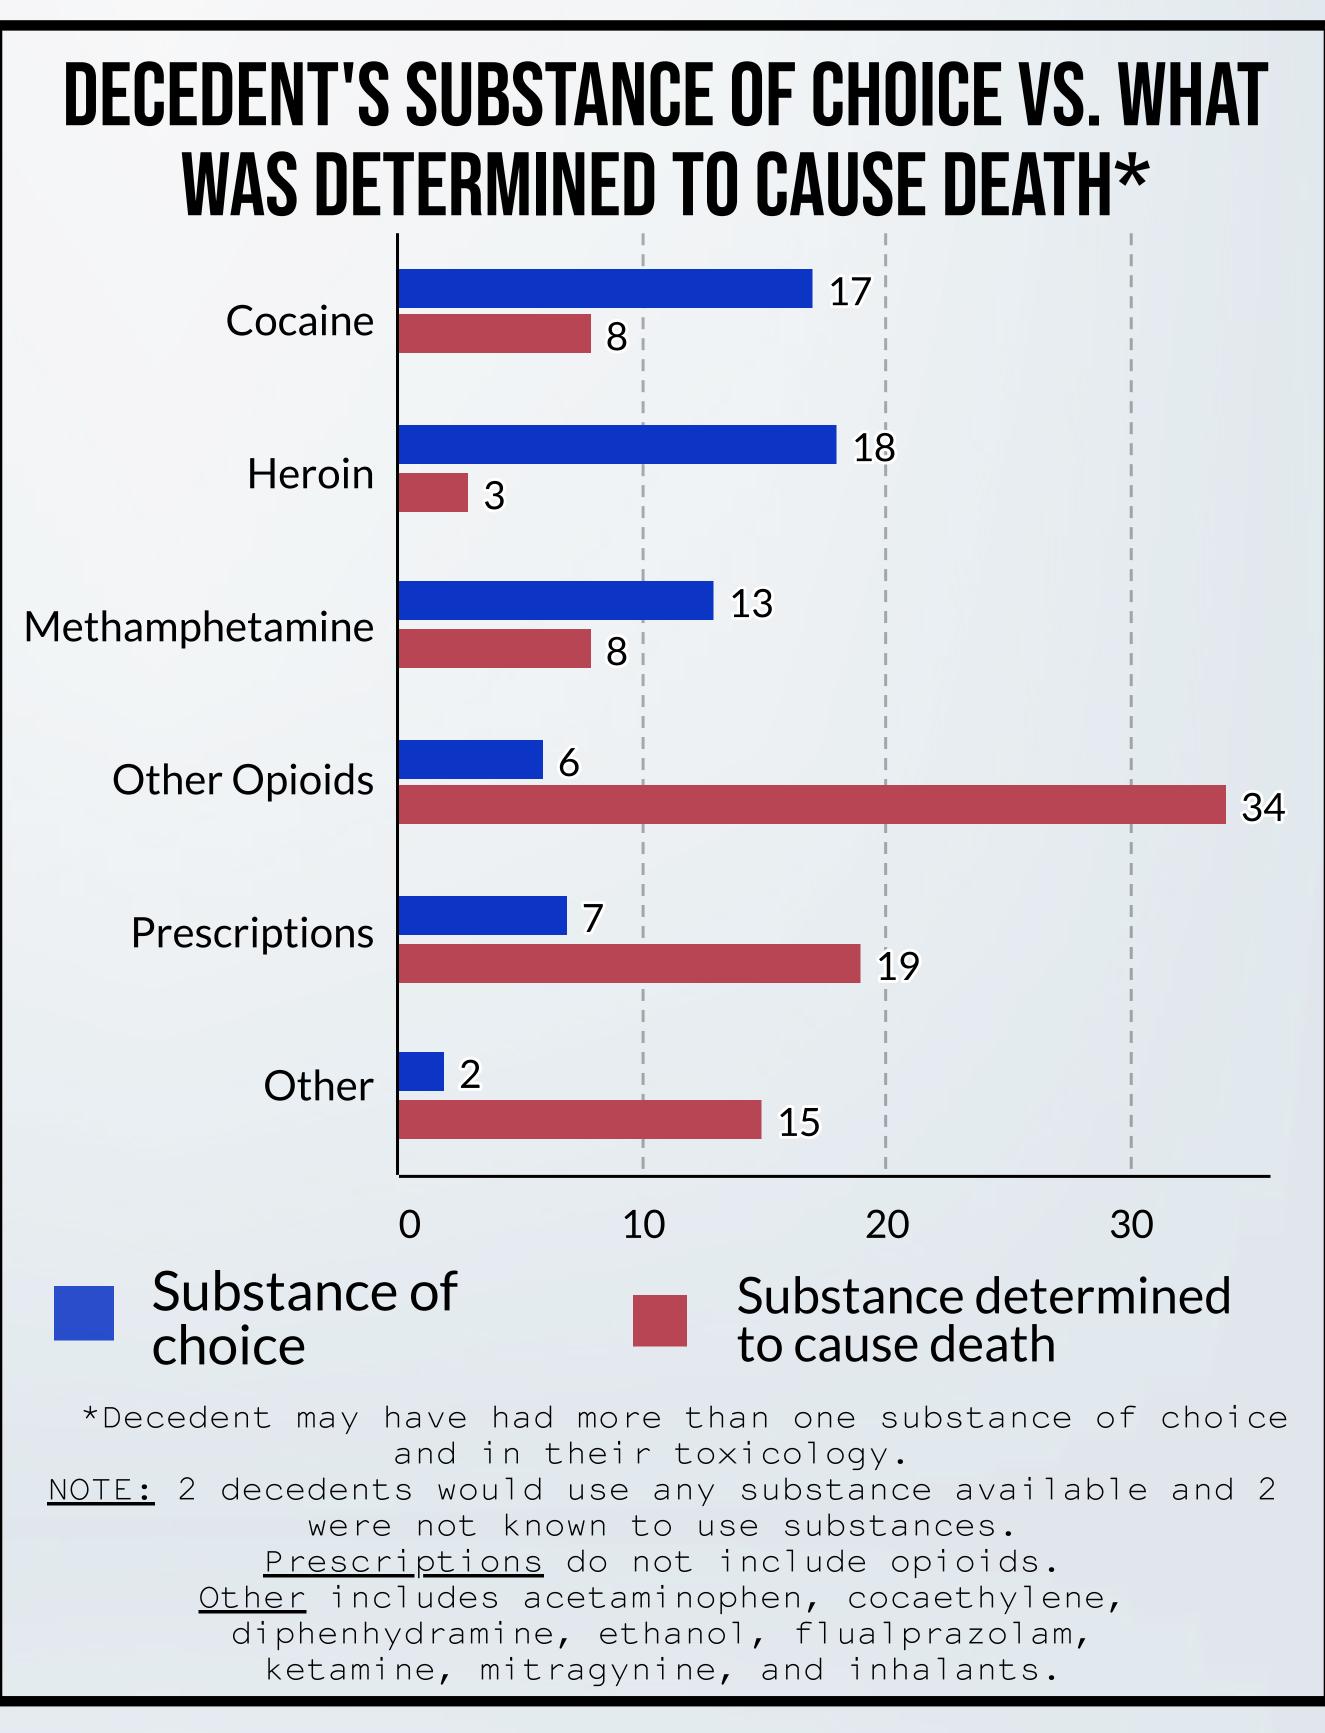

### Substance Breakdown

#### **HEROIN & FENTANYL**

3 decedents had heroin in their toxicology

All 3 of these decedents also had fentanyl in their toxicology

#### BENZODIAZEPINES & OPIOIDS

10 decedents had a benzodiazepine and an opioid in their toxicology

2 decedents were prescribed that opioid and benzodiazepine

#### **XYLAZINE & FENTANYL**

o decedents had xylazine in their toxicology

o of these decedents also had fentanyl in their toxicology

#### METHAMPHETAMINE & OPIOIDS

6 decedents had methamphetamine and opioid(s) in their toxicology

1 decedent had methamphetamine and heroin in their toxicology

Berrien