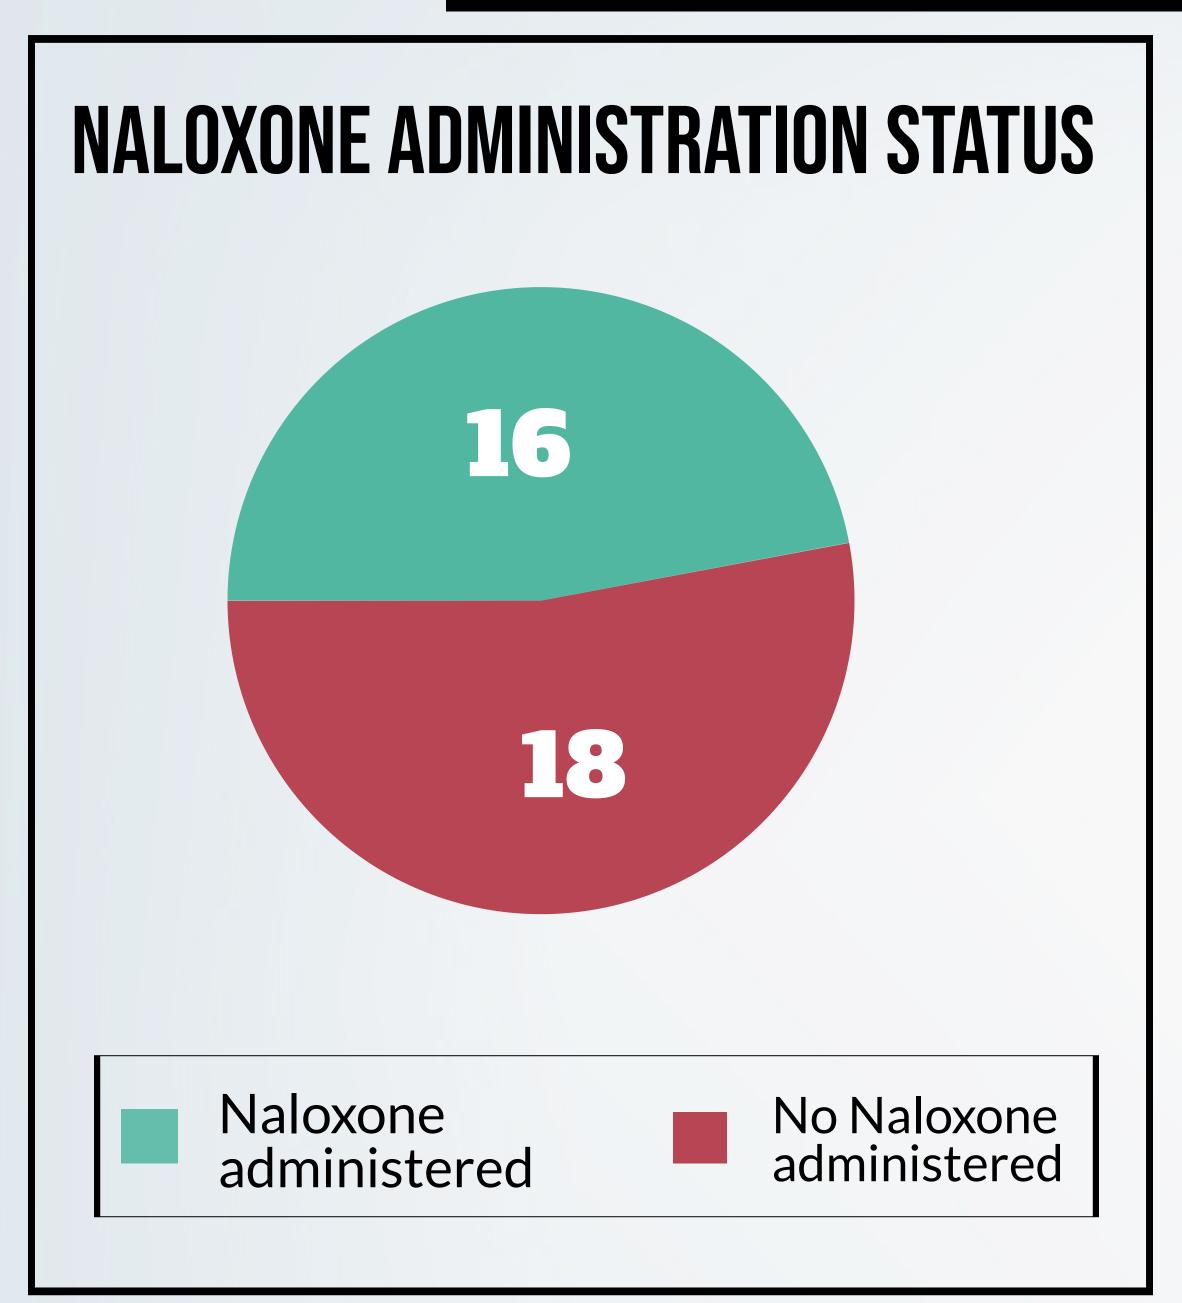

## Naloxone Administration

Berrien

9%
Had Narcan on scene and/or were prescribed Narcan

53%
Were dead
upon EMS
arrival

21%
Died at the hospital

47% Were given Narcan