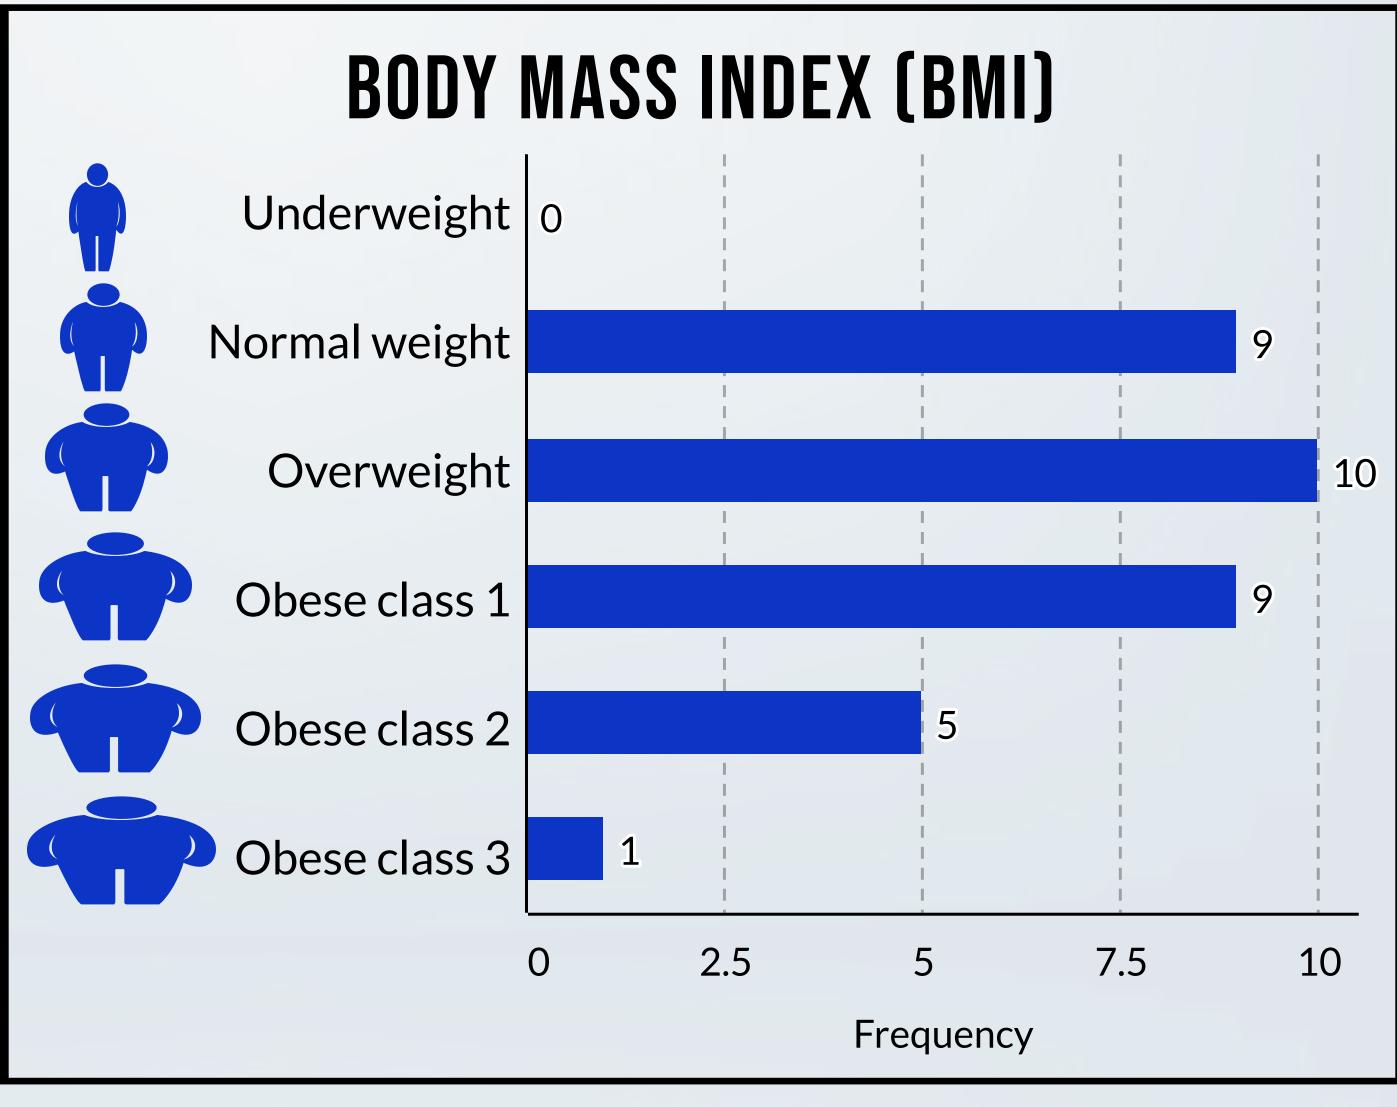

| 49117    |

<sup>\*</sup> Case is not included in the following report

Berrien

# Total deaths due to drugs: 2019, 2020



2020
34 deaths

9 opioid only
4 non-opioid only
21 opioid & non-opioid

2.2
deaths per 10,000

Number of nonfatal overdoses among ED discharges, 2020

176

11.2

Nonfatal overdoses per 10,000



Berrien

## Demographics













Berrien

### Health Factors









Berrien

### Mental Health Factors



#### PERCENTAGE OF DECEDENTS...





Berrien

### Social Factors



Decedent was experiencing homelessness or insecure housing at time of death





18%



Decedents ever incarcerated were released in past 60 days

### Children







5 decedents lived with their minor child(ren) at time of death 

#### Deaths Related to Opioids and Other Drugs

Berrien

# Substance Use History





\*\*\*Life stress includes fight with a S/O,

job loss, and social circle influence.



**Annual 2020 Report** 

Berrien

## Naloxone Administration







Berrien

# Death Scene Findings



35%
Were found by family



50%
Died at their residence



6%
Were found
by a minor



89%
Used the fatal substance(s)
alone



Syringes, pipes and suspected illicit drugs were the mo