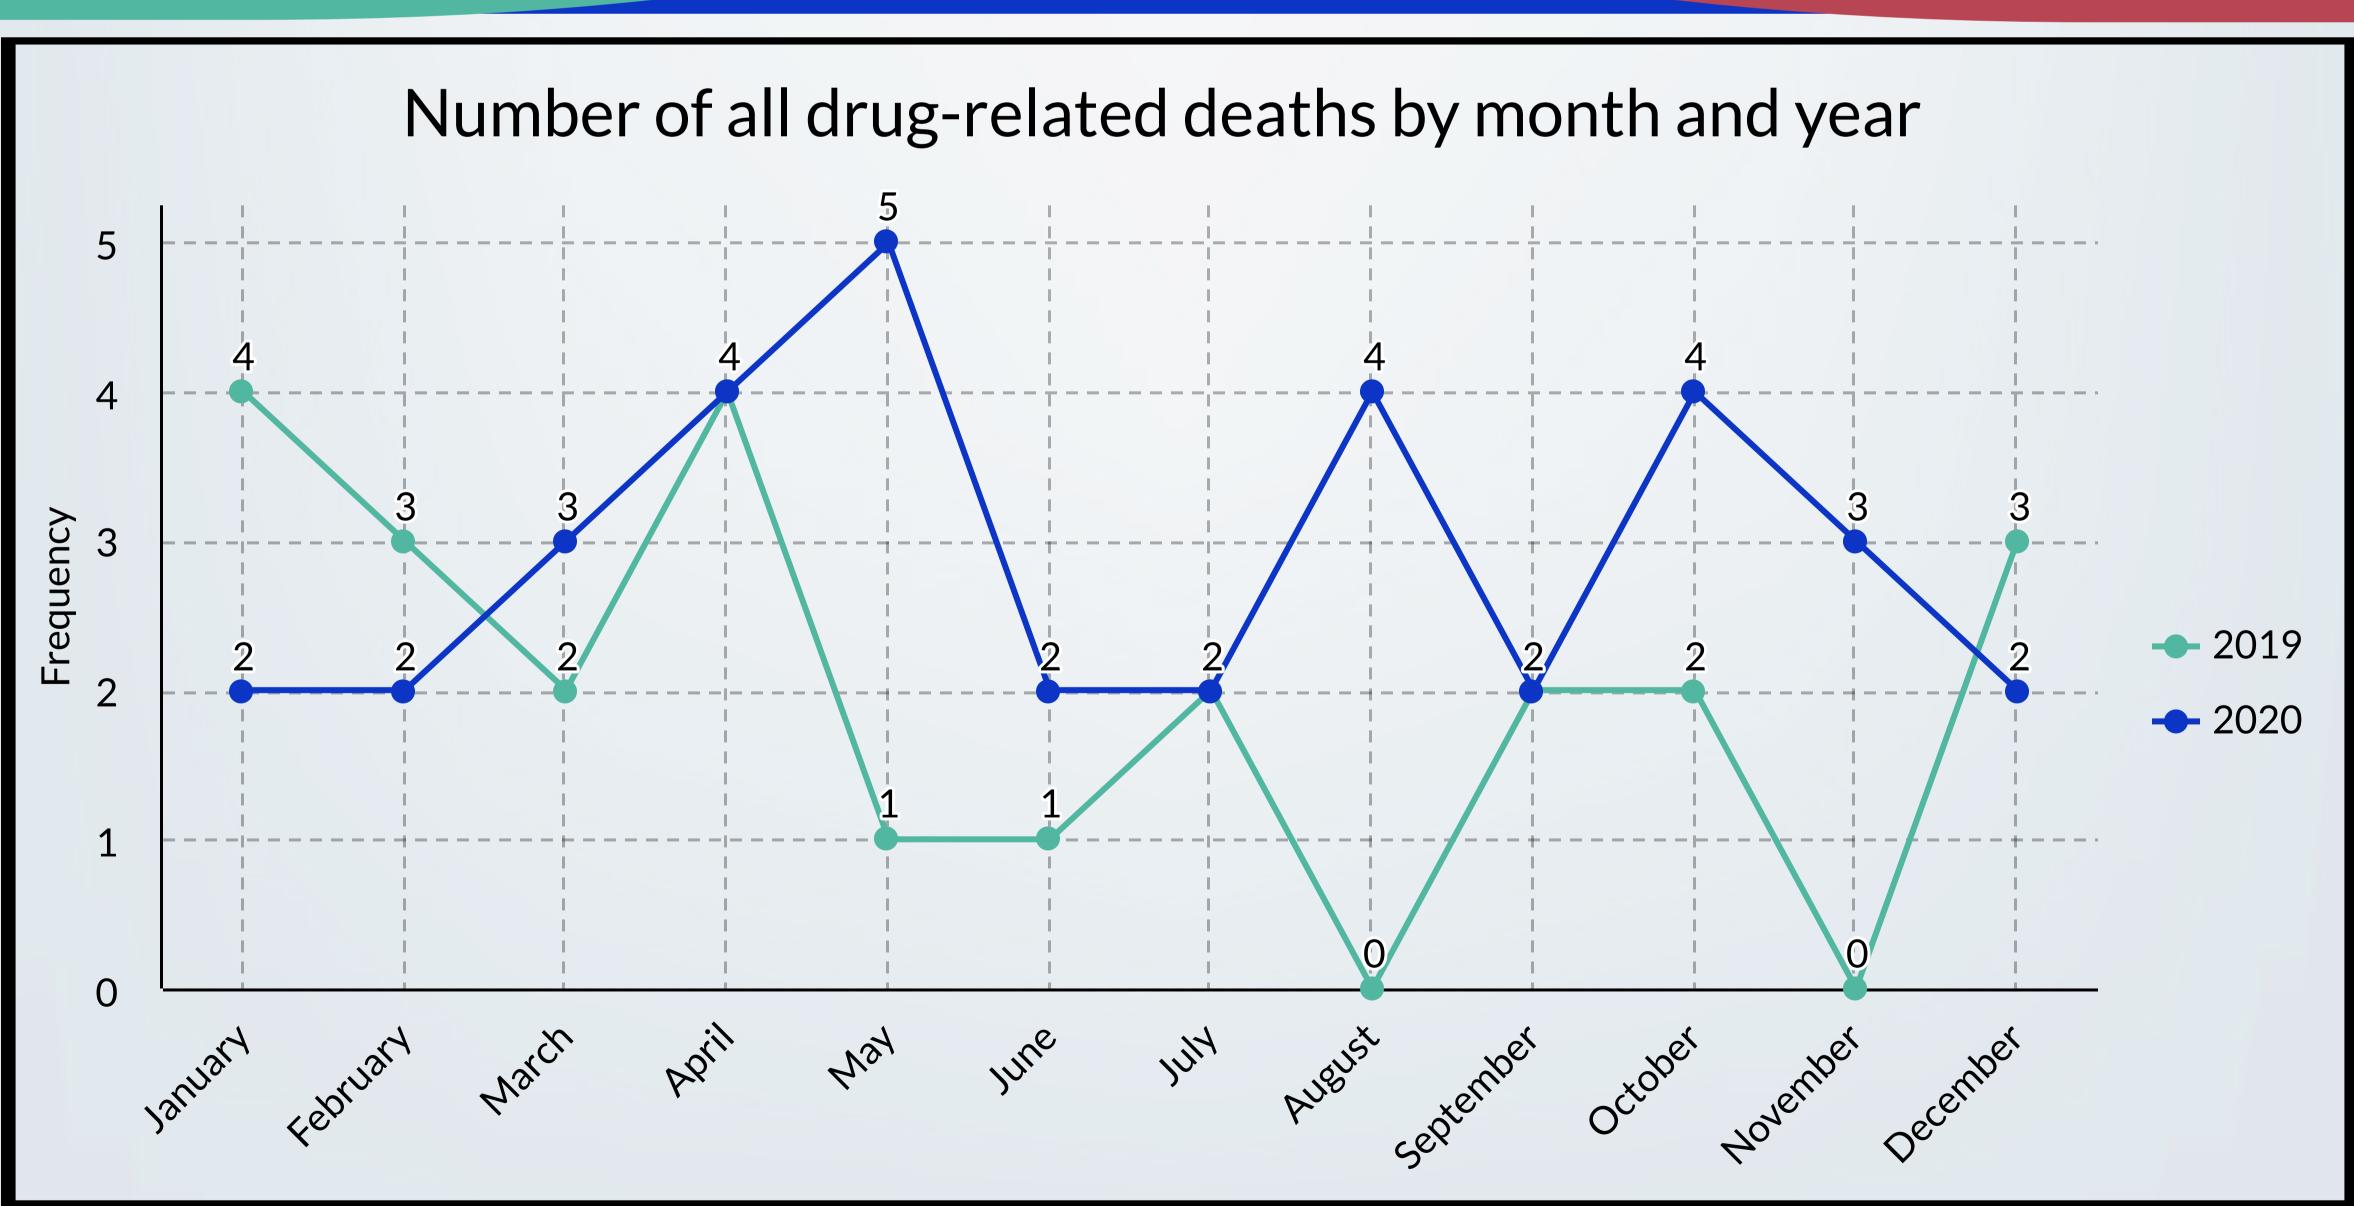

# Total deaths due to drugs: 2019, 2020

2020
34 deaths

9 opioid only
4 non-opioid only
21 opioid & non-opioid

2.2
deaths per 10,000

Number of nonfatal overdoses among ED discharges, 2020

176

11.2

Nonfatal overdoses per 10,000