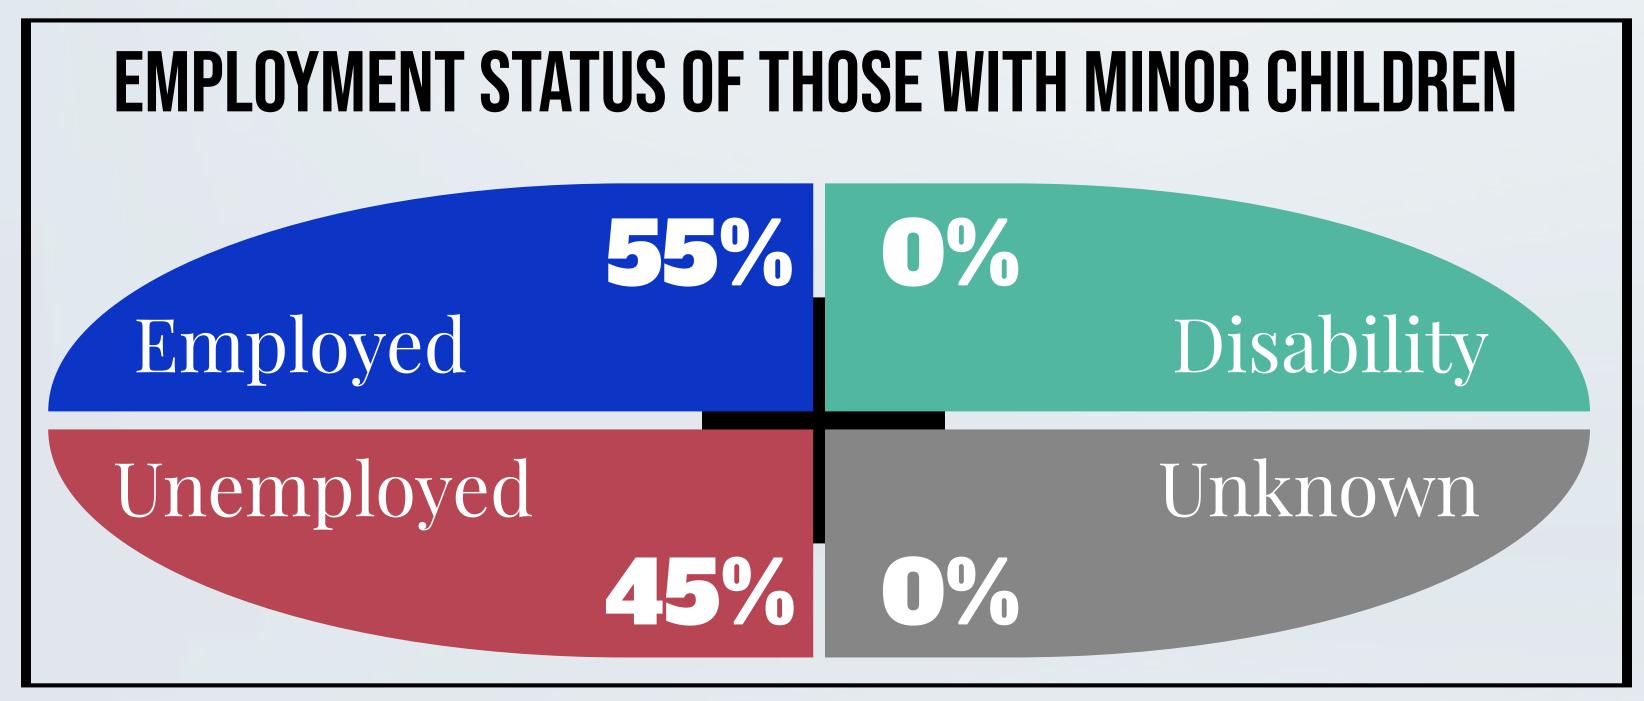

| 49117    |

<sup>\*</sup> Case is not included in the following report

Berrien

# Total deaths due to drugs: 2019, 2020



2020
34 deaths

9 opioid only
4 non-opioid only
21 opioid & non-opioid

2.2
deaths per 10,000

Number of nonfatal overdoses among ED discharges, 2020

176

11.2

Nonfatal overdoses per 10,000



Berrien

## Demographics













Berrien

### Health Factors









Berrien

### Mental Health Factors



#### PERCENTAGE OF DECEDENTS...





Berrien

### Social Factors



Decedent was experiencing homelessness or insecure housing at time of death





18%



Decedents ever incarcerated were released in past 60 days

### Children







5 decedents lived with their minor child(ren) at time of death 

#### Deaths Related to Opioids and Other Drugs

Berrien

# Substance Use History





\*\*\*Life stress includes fight with a S/O,

job loss, and social circle influence.



**Annual 2020 Report** 

Berrien

## Naloxone Administration







Berrien

# Death Scene Findings



35%
Were found by family



50%
Died at their residence



6%
Were found
by a minor



89%
Used the fatal substance(s)
alone



Syringes, pipes and suspected illicit drugs were the most common paraphernalia found on scene



9%
Had Narcan on scene and/or were prescribed Narcan



53%
Were dead
upon EMS
arrival



21%
Died at the hospital



47% Were given Narcan

# Autopsy and Toxicology Results





Office of the Medical Examiner

#### Deaths Related