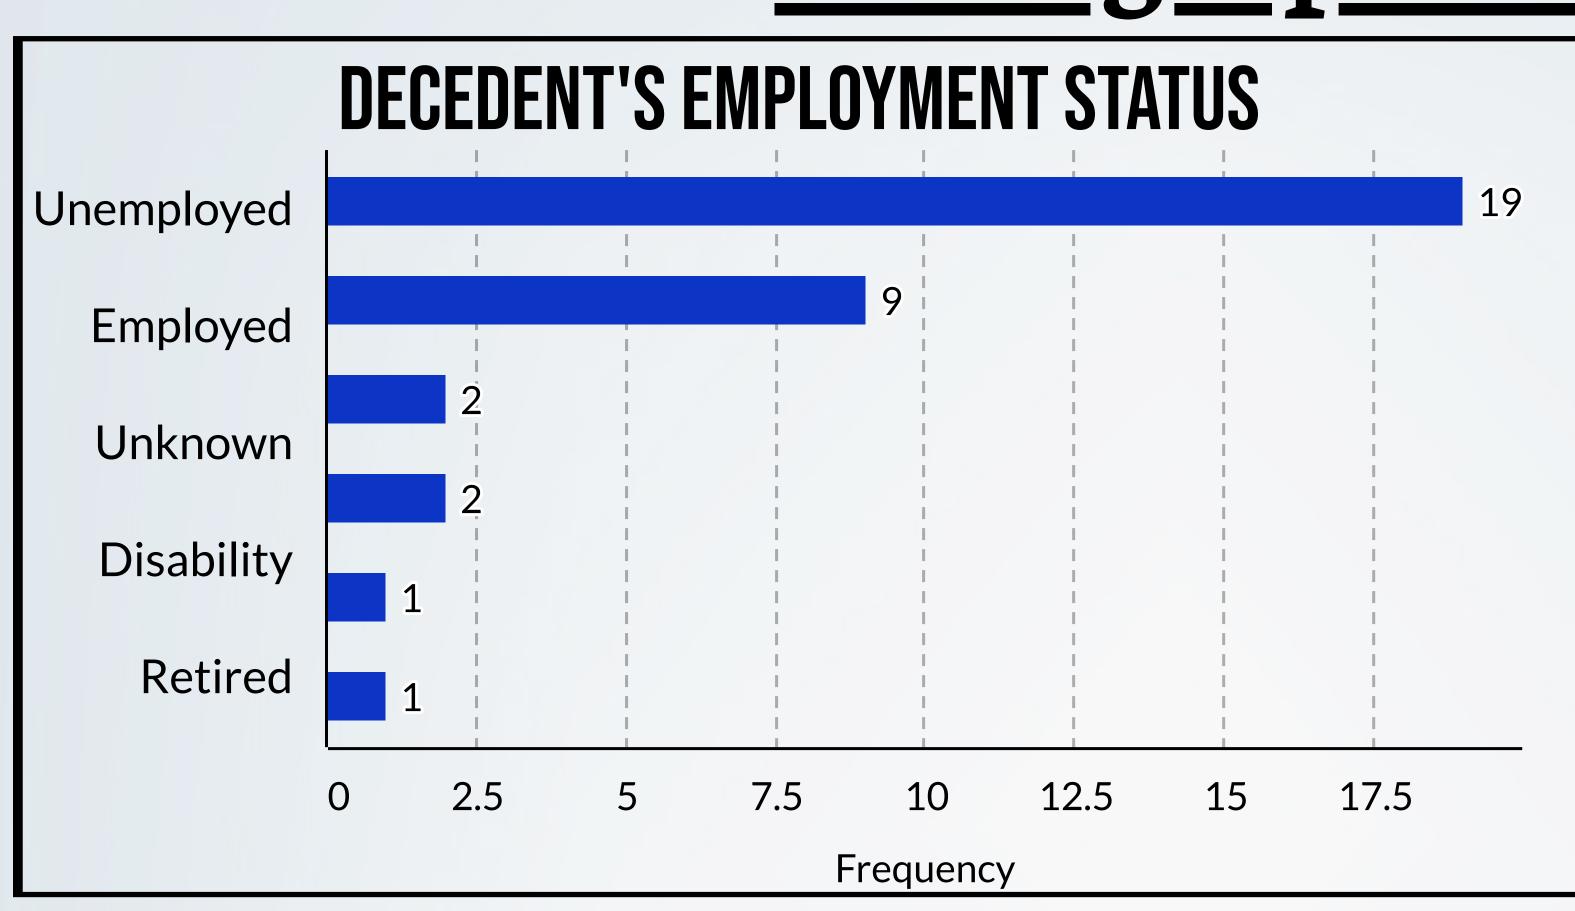

| 49117    |

<sup>\*</sup> Case is not included in the following report

Berrien

# Total deaths due to drugs: 2019, 2020



2020
34 deaths

9 opioid only
4 non-opioid only
21 opioid & non-opioid

2.2
deaths per 10,000

Number of nonfatal overdoses among ED discharges, 2020

176

11.2

Nonfatal overdoses per 10,000



Berrien

## Demographics













Berrien

### Health Factors









Berrien

### Mental Health Factors



#### PERCENTAGE OF DECEDENTS...





Berrien

### Social Factors



Decedent was experiencing homelessness or insecure housing at time of death





18%



Decedents ever incarcerated were released in past 60 days

### Children







5 decedents lived with their minor child(ren) at time of death 

#### Deaths Related to Opioids and Other Drugs

Berrien

# Substance Use History





\*\*\*Life stress includes fight with a S/O,

job loss, and social circle influence.



**Annual 2020 Report** 

Berrien

## Naloxone Administration







Berrien

# Death Scene Findings



35%
Were found by family



50%
Died at their residence



6%
Were found
by a minor



89%
Used the fatal substance(s)
alone



Syringes