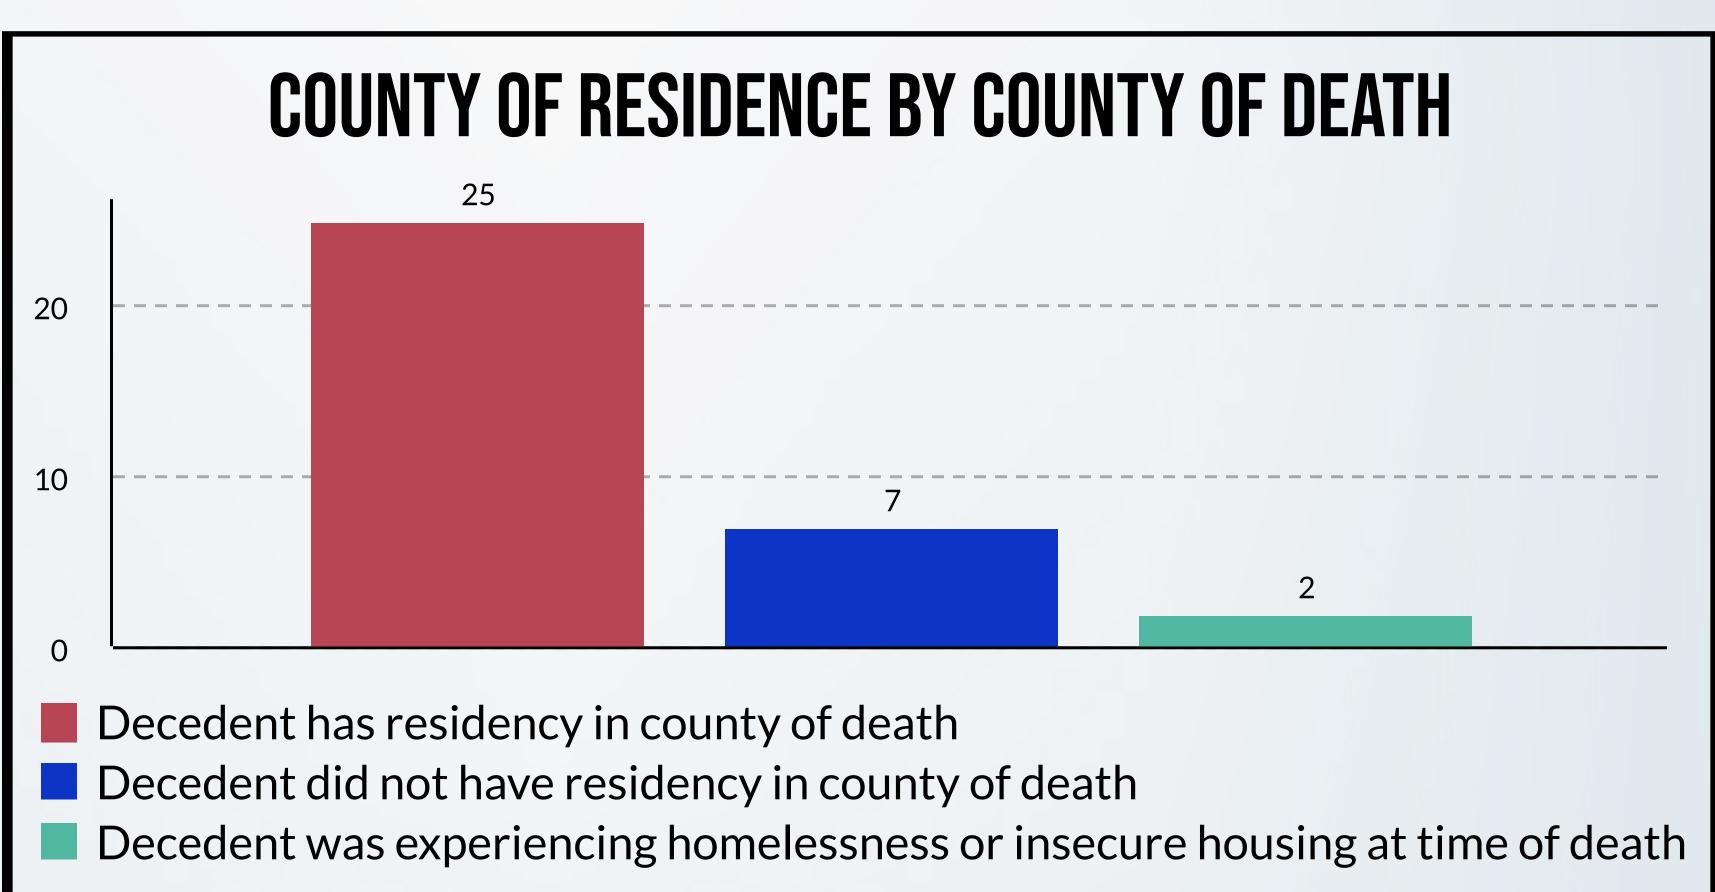

| 49117    |

<sup>\*</sup> Case is not included in the following report

Berrien

# Total deaths due to drugs: 2019, 2020



2020
34 deaths

9 opioid only
4 non-opioid only
21 opioid & non-opioid

2.2
deaths per 10,000

Number of nonfatal overdoses among ED discharges, 2020

176

11.2

Nonfatal overdoses per 10,000



Berrien

## Demographics













Berrien

### Health Factors









Berrien

### Mental Health Factors



#### PERCENTAGE OF DECEDENTS...





Berrien

### Social Factors



Decedent was experiencing homelessness or insecure housing at time of death





18%



Decedents ever incarcerated were released in past 60 days

### Children







5 decedents lived with their minor child(ren) at time of death 

#### Deaths Related to Opioids and Other Drugs

Berrien

# Substance Use History





\*\*\*Life stress includes fight with a S/O,

job loss, and social circle influence.



**Annual 2020 Report** 

Berrien

## Naloxone Administration







Berrien

# Death Scene Findings



35%
Were found by family



50%
Died at their residence



6%
Were found
by a minor



89%
Used the fatal substance(s)
alone



Syringes, pipe