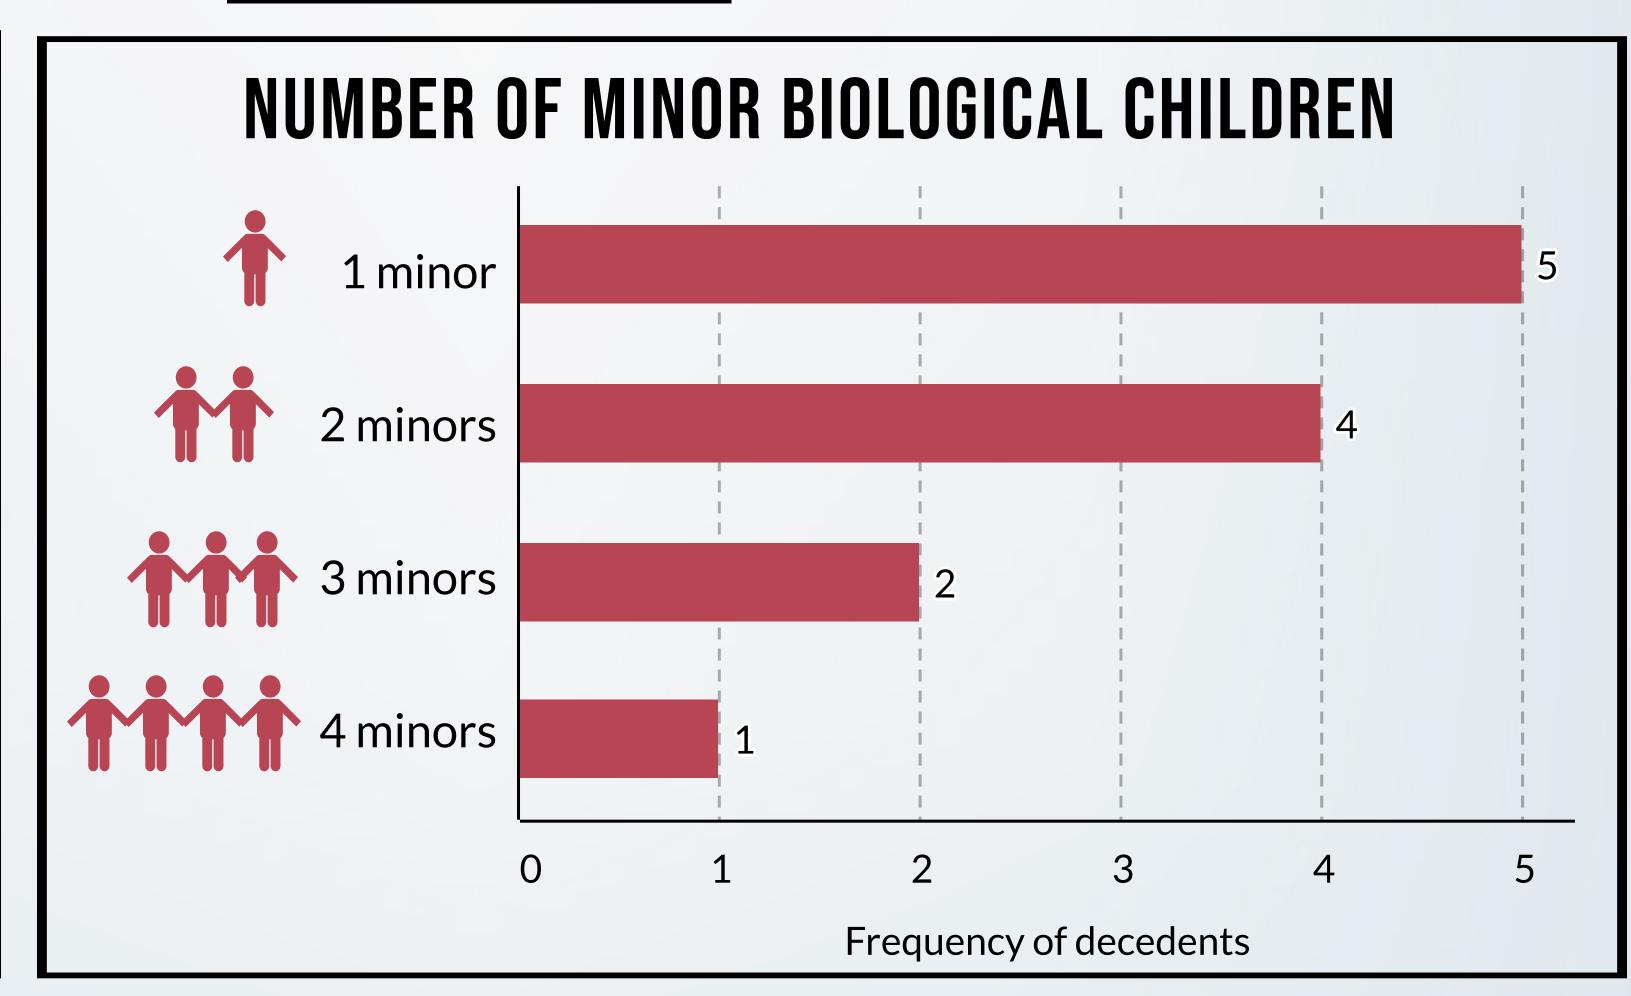

| 49117    |

<sup>\*</sup> Case is not included in the following report

Berrien

# Total deaths due to drugs: 2019, 2020



2020
34 deaths

9 opioid only
4 non-opioid only
21 opioid & non-opioid

2.2
deaths per 10,000

Number of nonfatal overdoses among ED discharges, 2020

176

11.2

Nonfatal overdoses per 10,000



Berrien

## Demographics













Berrien

### Health Factors









Berrien

### Mental Health Factors



#### PERCENTAGE OF DECEDENTS...





Berrien

### Social Factors



Decedent was experiencing homelessness or insecure housing at time of death





18%



Decedents ever incarcerated were released in past 60 days

### Children







5 decedents lived with their minor child(ren) at time of death 

#### Deaths Related to Opioids and Other Drugs

Berrien

# Substance Use History





\*\*\*Life stress includes fight with a S/O,

job loss, and social circle influence.



**Annual 2020 Report** 

Berrien

## Naloxone Administration







Berrien

# Death Scene Findings



35%
Were found by family



50%
Died at their residence



6%
Were found
by a minor



89%
Used the fatal substance(s)
alone



Syringes, pipes and suspected illicit drugs were the most common paraphernalia found on scene



9%
Had Narcan on scene and/or were prescribed Narcan



53%
Were dead
upon EMS
arrival



21%
Died at the hospital



47% Were given Narcan

# Autopsy and Toxicology Results





Office of the Medical Examiner

#### Deaths Relate