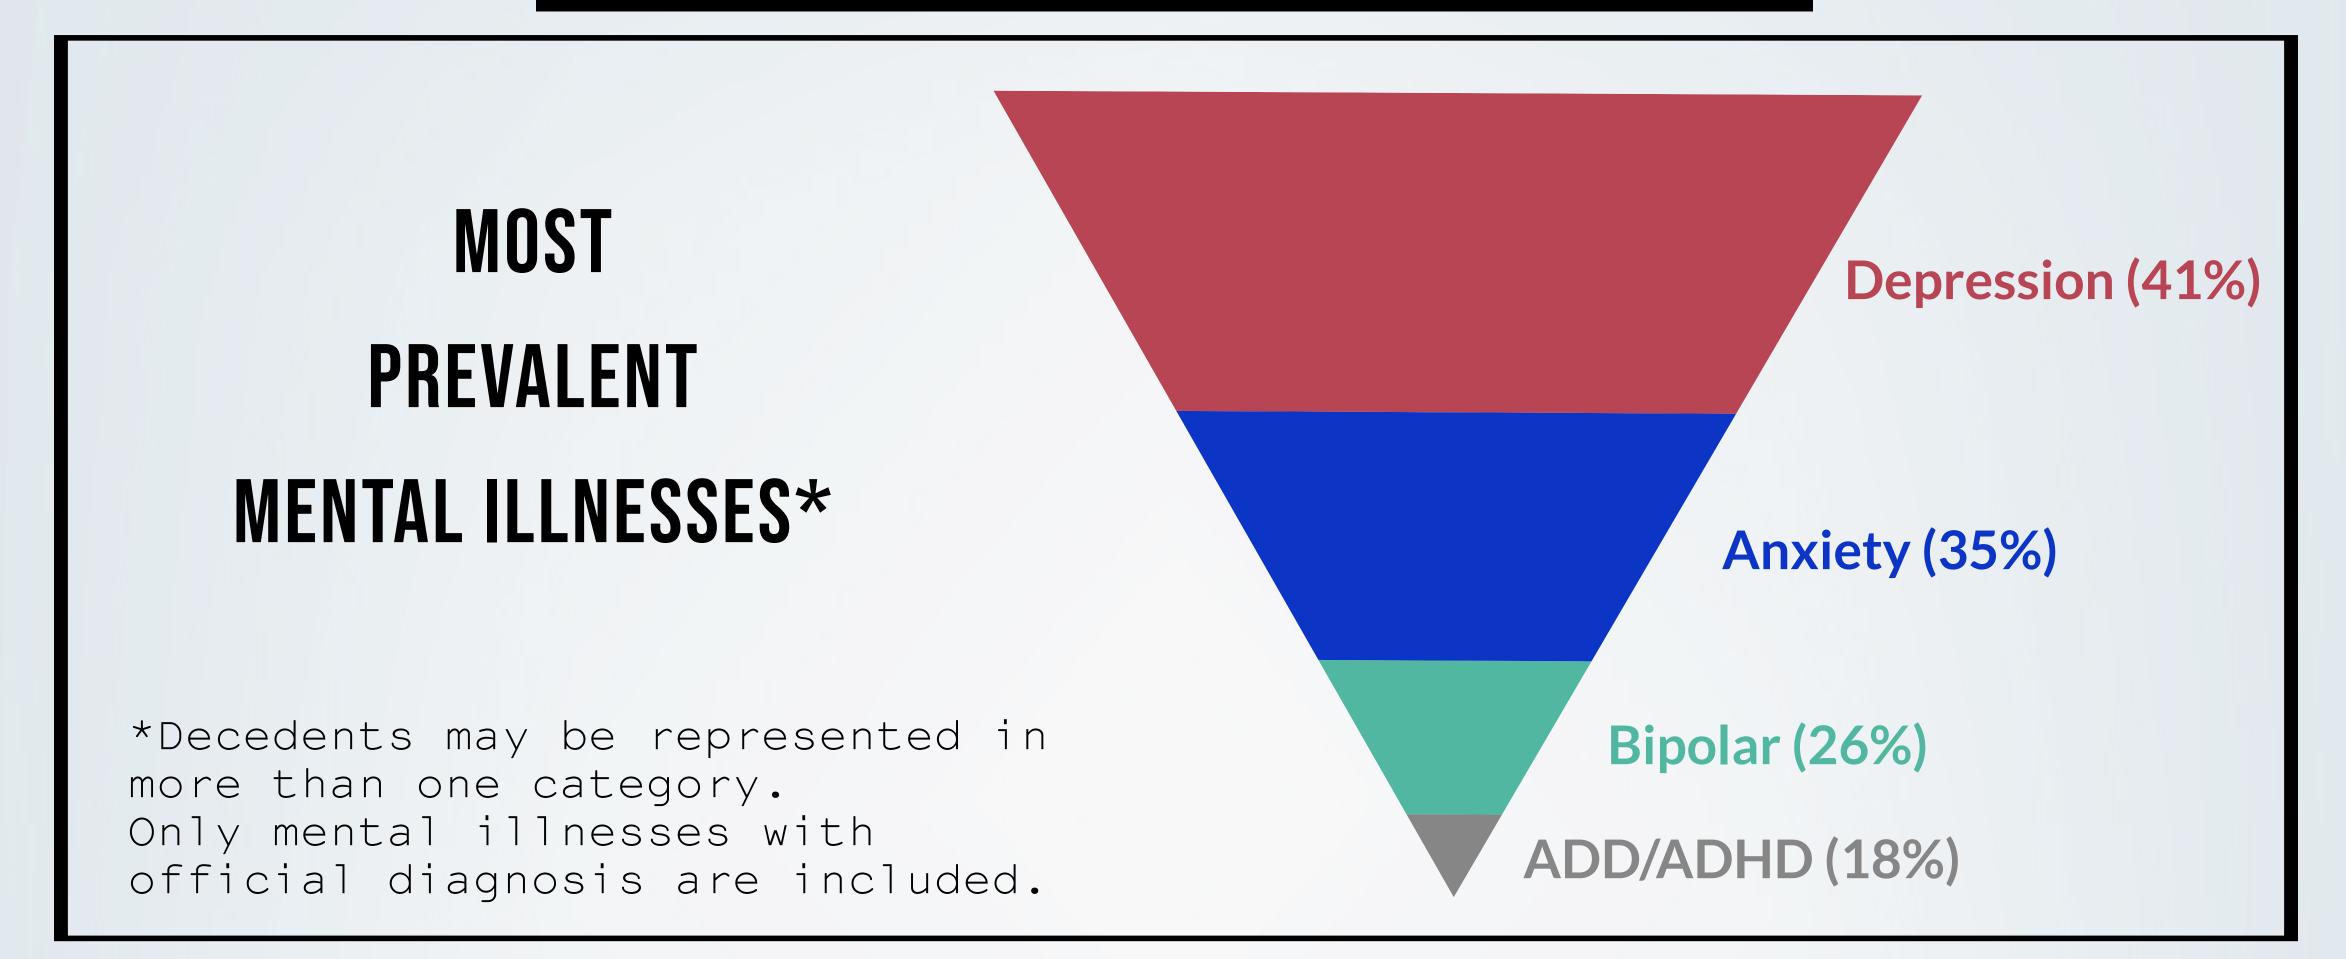

| 49117    |

<sup>\*</sup> Case is not included in the following report

Berrien

# Total deaths due to drugs: 2019, 2020



2020
34 deaths

9 opioid only
4 non-opioid only
21 opioid & non-opioid

2.2
deaths per 10,000

Number of nonfatal overdoses among ED discharges, 2020

176

11.2

Nonfatal overdoses per 10,000



Berrien

## Demographics













Berrien

### Health Factors









Berrien

### Mental Health Factors



#### PERCENTAGE OF DECEDENTS...





Berrien

### Social Factors



Decedent was experiencing homelessness or insecure housing at time of death





18%



Decedents ever incarcerated were released in past 60 days

### Children







5 decedents lived with their minor child(ren) at time of death 

#### Deaths Related to Opioids and Other Drugs

Berrien

# Substance Use History





\*\*\*Life stress includes fight with a S/O,

job loss, and social circle influence.



**Annual 2020 Report** 

Berrien

## Naloxone Administration







Berrien

# Death Scene Findings



35%
Were found by family



50%
Died at their residence



6%
Were found
by a minor



89%
Used the fatal substance(s)
alone



Syringes, pipes and suspected illicit drugs were the most common paraphernalia found on scene