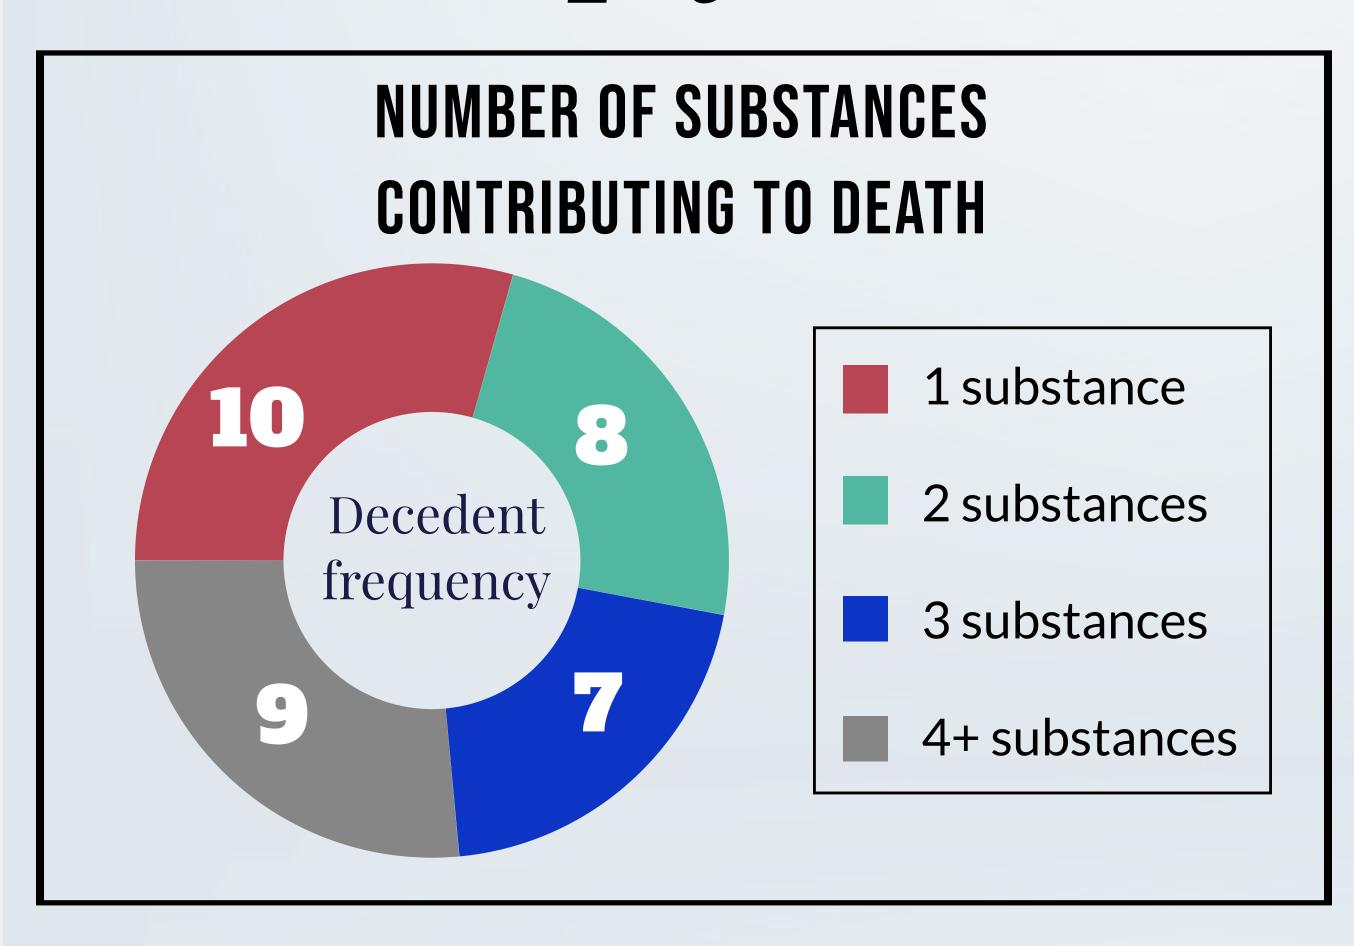

### All Drug-Related Deaths

| Age         Race         Sex         Death Certificate: Substances Contributing to Death           21         W         M         Pt. I: Methadone           22         B         F         Pt. I: Fentanyl           24         W         M         Pt. I: Fentanyl, methamphetamine           25         W         M         Pt. I: Fentanyl, hydrocodone           26         W         F         Pt. I: Fentanyl           28         B         F         Pt. I: Methamphetamine           29         W         F         Pt. I: Fentanyl, acctyl fentanyl, alprazolam, norbuprenorphine           29         W         F         Pt. I: Fentanyl, etizolam, cocaine           30         W         F         Pt. I: Fentanyl, etizolam, cocaine           31         W         M         Pt. I: Fentanyl, promethazine, diphenhydramine           31         W         M         Pt. I: Ethanol, fentanyl           32         W         M         Pt. I: Ethanol, ethanol, cocaethylene, fentanyl, morphine, amphetamine           35         W         F         Pt. I: Fentanyl           36         B         M         Pt. I: Cocaine, ethanol, and fentanyl           37         W         F         Pt. I: Cocaine, ethanol, cocaethy                                                                                                                                                               | Injury   |
|-----------------------------------------------------------------------------------------------------------------------------------------------------------------------------------------------------------------------------------------------------------------------------------------------------------------------------------------------------------------------------------------------------------------------------------------------------------------------------------------------------------------------------------------------------------------------------------------------------------------------------------------------------------------------------------------------------------------------------------------------------------------------------------------------------------------------------------------------------------------------------------------------------------------------------------------------------------------------------------------------------------------------------------------------------------------------------------------------------------------------------------------------------------------------------------------------------------------------------------------------------------------------------------------------------------------------------------------------------------------------------------------------------------------|----------|
| 22 B F Pt. I: Fentanyl 24 W M Pt. I: Fentanyl, methamphetamine 25 W M Pt. I: Fentanyl, hydrocodone 26 W F Pt. I: Fentanyl 28 B F Pt. I: Methamphetamine 29 W F Pt. I: Fentanyl, acetyl fentanyl, alprazolam, norbuprenorphine 29 W M Pt. I: Acute and chronic ethanol use* 29 W F Pt. I: Fentanyl, etizolam, cocaine 30 W F Pt. I: Methamphetamine, fentanyl 31 W M Pt. I: Hentanyl, etizolam, cocaine 30 W F Pt. I: Fentanyl, etizolam, cocaine 31 W M Pt. I: Fentanyl, promethazine, diphenhydramine 31 W M Pt. I: Fentanyl, promethazine, diphenhydramine 32 W M Pt. I: Sentanyl, promethazine, diphenhydramine 35 W F Pt. I: Fentanyl, ethanol, mitraygnine, citalopram/escitalopram, clonazepam 36 B M Pt. I: Cocaine, ethanol, and fentanyl 37 W F Pt. I: Fentanyl 38 B M Pt. I: Cocaine, ethanol, cocaethylene 40 W M Pt. I: Cocaine, ethanol, cocaethylene 40 W M Pt. I: Cocaine, ethanol, cocaethylene 40 W M Pt. I: Cocaine, ethanol, mitraygnine, citalopram/escitalopram, clonazepam 40 W M Pt. I: Cocaine, ethanol, and fentanyl 41 W F Pt. I: Fentanyl 42 W M Pt. I: Methamphetamine 44 W M Pt. I: Methamphetamine 45 W M Pt. I: Fentanyl, morphine* 46 W M Pt. I: Methamphetamine 47 W M Pt. I: Methamphetamine 48 W M Pt. I: Methadone, diphenhydramine 48 W M Pt. I: Cocaine, fentanyl, acetyl fentanyl, heroin 49 W F Pt. I: Ethanol, alprazolam, zolpidem, gabapentin 50 B F Pt. I: Fentanyl | Zip Code |
| 24 W M Pt. I: Fentanyl, methamphetamine 25 W M Pt. I: Fentanyl, hydrocodone 26 W F Pt. I: Fentanyl 28 B F Pt. I: Methamphetamine 29 W F Pt. I: Fentanyl, acetyl fentanyl, alprazolam, norbuprenorphine 29 W M Pt. I: Acute and chronic ethanol use* 29 W F Pt. I: Fentanyl, etizolam, cocaine 30 W F Pt. I: Methamphetamine, fentanyl 31 W M Pt. I: Fentanyl, promethazine, diphenhydramine 31 W M Pt. I: Ethanol, fentanyl 32 W M Pt. I: Cocaine, ethanol, cocaethylene, fentanyl, morphine, amphetamine 35 W F Pt. I: Fentanyl, ethanol, mitraygnine, citalopram/escitalopram, clonazepam 36 B M Pt. I: Cocaine, ethanol, and fentanyl 37 W F Pt. I: Fentanyl 38 B M Pt. I: Cocaine, ethanol, cocaethylene 40 W M Pt. I: Cocaine, ethanol, mitraylamphetamine 40 W M Pt. I: Cocaine, ethanol, methamphetamine 41 W M Pt. I: Cocaine, ethanol, methamphetamine 42 W M Pt. I: Alprazolam, fentanyl, methamphetamine 43 W F Pt. I: Methamphetamine 44 W M Pt. I: Fentanyl, morphine* 45 W M Pt. I: Methamphetamine 46 W M Pt. I: Methamphetamine 47 W M Pt. I: Methamphetamine 48 W M Pt. I: Cocaine, fentanyl, acetyl fentanyl, heroin 49 W F Pt. I: Ethanol, alprazolam, zolpidem, gabapentin 50 B F Pt. I: Fentanyl 52 B M Pt. I: Cocaine, ethanol, cocaethylene, fentanyl                                                                                                                                    | 49686    |
| 25 W M Pt. I: Fentanyl, hydrocodone 26 W F Pt. I: Fentanyl 28 B F Pt. I: Methamphetamine 29 W F Pt. I: Fentanyl, acetyl fentanyl, alprazolam, norbuprenorphine 29 W M Pt. I: Fentanyl, acetyl fentanyl, alprazolam, norbuprenorphine 29 W F Pt. I: Fentanyl, etizolam, cocaine 30 W F Pt. I: Methamphetamine, fentanyl 31 W M Pt. I: Fentanyl, promethazine, diphenhydramine 31 W M Pt. I: Ethanol, fentanyl 32 W M Pt. I: Cocaine, ethanol, cocaethylene, fentanyl, morphine, amphetamine 35 W F Pt. I: Fentanyl, ethanol, mitraygnine, citalopram/escitalopram, clonazepam 36 B M Pt. I: Cocaine, ethanol, and fentanyl 37 W F Pt. I: Fentanyl 38 B M Pt. I: Cocaine, ethanol, cocaethylene 40 W M Pt. I: Cocaine, flualprazolam, isotonitazine 40 W M Pt. I: Alprazolam, fentanyl, methamphetamine 42 W M Pt. I: Fentanyl 43 W F Pt. I: Methamphetamine 45 W M Pt. I: Fentanyl, morphine* 47 W M Pt. I: Methamphetamine* 47 W M Pt. I: Methamphetamine 48 W M Pt. I: Cocaine, fluanyl, acetyl fentanyl, heroin 49 W F Pt. I: Ethanol, alprazolam, zolpidem, gabapentin 50 B F Pt. I: Fentanyl 52 B M Pt. I: Cocaine, ethanol, cocaethylene, fentanyl                                                                                                                                                                                                                                                         | 49022    |
| 26 W F Pt. I: Fentanyl 28 B F Pt. I: Methamphetamine 29 W F Pt. I: Fentanyl, acetyl fentanyl, alprazolam, norbuprenorphine 29 W M Pt. I: Acute and chronic ethanol use* 29 W F Pt. I: Fentanyl, etizolam, cocaine 30 W F Pt. I: Methamphetamine, fentanyl 31 W M Pt. I: Fentanyl, promethazine, diphenhydramine 31 W M Pt. I: Ethanol, fentanyl 32 W M Pt. I: Cocaine, ethanol, cocaethylene, fentanyl, morphine, amphetamine 35 W F Pt. I: Fentanyl, ethanol, mitraygnine, citalopram/escitalopram, clonazepam 36 B M Pt. I: Cocaine, ethanol, and fentanyl 37 W F Pt. I: Fentanyl 38 B M Pt. I: Cocaine, ethanol, cocaethylene 40 W M Pt. I: Cocaine, flualprazolam, isotonitazine 40 W M Pt. I: Alprazolam, fentanyl, methamphetamine 42 W M Pt. I: Fentanyl 43 W F Pt. I: Methamphetamine 45 W M Pt. II: Fentanyl, morphine* 47 W M Pt. II: Methamphetamine 48 W M Pt. I: Cocaine, fentanyl, acetyl fentanyl, heroin 49 W F Pt. I: Ethanol, alprazolam, zolpidem, gabapentin 50 B F Pt. I: Fentanyl 52 B M Pt. I: Cocaine, ethanol, cocaethylene, fentanyl 53 B F Pt. I: Fentanyl                                                                                                                                                                                                                                                                                                                           | 49103    |
| B F Pt. I: Methamphetamine  29 W F Pt. I: Fentanyl, acetyl fentanyl, alprazolam, norbuprenorphine  29 W F Pt. I: Fentanyl, etizolam, cocaine  30 W F Pt. I: Methamphetamine, fentanyl  31 W M Pt. I: Fentanyl, promethazine, diphenhydramine  31 W M Pt. I: Ethanol, fentanyl  32 W M Pt. I: Cocaine, ethanol, cocaethylene, fentanyl, morphine, amphetamine  35 W F Pt. I: Fentanyl, ethanol, mitraygnine, citalopram/escitalopram, clonazepam  36 B M Pt. I: Cocaine, ethanol, and fentanyl  37 W F Pt. I: Fentanyl  38 B M Pt. I: Cocaine, ethanol, cocaethylene  40 W M Pt. I: Cocaine, flualprazolam, isotonitazine  40 W M Pt. I: Alprazolam, fentanyl, methamphetamine  42 W M Pt. I: Fentanyl  43 W F Pt. I: Methamphetamine  44 W M Pt. II: Fentanyl, morphine*  47 W M Pt. II: Methamphetamine  48 W M Pt. I: Cocaine, flualprazolam, acetyl fentanyl, heroin  49 W F Pt. I: Sentanyl, acetyl fentanyl, heroin  49 W F Pt. I: Ethanol, alprazolam, zolpidem, gabapentin  50 B F Pt. I: Fentanyl  52 B M Pt. I: Cocaine, ethanol, cocaethylene, fentanyl  53 B F Pt. I: Fentanyl                                                                                                                                                                                                                                                                                                                       | 49120    |
| 29 W F Pt. I: Fentanyl, acetyl fentanyl, alprazolam, norbuprenorphine 29 W M Pt. I: Acute and chronic ethanol use* 29 W F Pt. I: Fentanyl, etizolam, cocaine 30 W F Pt. I: Methamphetamine, fentanyl 31 W M Pt. I: Fentanyl, promethazine, diphenhydramine 31 W M Pt. I: Cocaine, ethanol, cocaethylene, fentanyl, morphine, amphetamine 32 W M Pt. I: Cocaine, ethanol, mitraygnine, citalopram/escitalopram, clonazepam 36 B M Pt. I: Cocaine, ethanol, and fentanyl 37 W F Pt. I: Fentanyl 38 B M Pt. I: Cocaine, ethanol, cocaethylene 40 W M Pt. I: Cocaine, ethanol, cocaethylene 40 W M Pt. I: Alprazolam, fentanyl, methamphetamine 42 W M Pt. I: Alprazolam, fentanyl, methamphetamine 43 W F Pt. I: Methamphetamine 44 W M Pt. II: Methamphetamine 45 W M Pt. II: Methamphetamine* 47 W M Pt. II: Methamphetamine* 47 W M Pt. I: Methamphetamine* 48 W M Pt. I: Cocaine, fentanyl, acetyl fentanyl, heroin 49 W F Pt. I: Ethanol, alprazolam, zolpidem, gabapentin 50 B F Pt. I: Fentanyl 52 B M Pt. I: Cocaine, ethanol, cocaethylene, fentanyl                                                                                                                                                                                                                                                                                                                                                      | 49022    |
| 29 W F Pt. I: Fentanyl, etizolam, cocaine 30 W F Pt. I: Methamphetamine, fentanyl 31 W M Pt. I: Fentanyl, promethazine, diphenhydramine 31 W M Pt. I: Ethanol, fentanyl 32 W M Pt. I: Cocaine, ethanol, cocaethylene, fentanyl, morphine, amphetamine 35 W F Pt. I: Fentanyl, ethanol, mitraygnine, citalopram/escitalopram, clonazepam 36 B M Pt. I: Cocaine, ethanol, and fentanyl 37 W F Pt. I: Fentanyl 38 B M Pt. I: Cocaine, ethanol, cocaethylene 40 W M Pt. I: Cocaine, ethanol, cocaethylene 40 W M Pt. I: Alprazolam, fentanyl, methamphetamine 42 W M Pt. I: Fentanyl 43 W F Pt. I: Methamphetamine 45 W M Pt. II: Methamphetamine 45 W M Pt. II: Methamphetamine 46 W M Pt. II: Methamphetamine 47 W M Pt. II: Methamphetamine 48 W M Pt. I: Cocaine, fentanyl, acetyl fentanyl, heroin 49 W F Pt. I: Ethanol, alprazolam, zolpidem, gabapentin 50 B F Pt. I: Fentanyl                                                                                                                                                                                                                                                                                                                                                                                                                                                                                                                              | 60409    |
| 29 W F Pt. I: Fentanyl, etizolam, cocaine 30 W F Pt. I: Methamphetamine, fentanyl 31 W M Pt. I: Fentanyl, promethazine, diphenhydramine 31 W M Pt. I: Ethanol, fentanyl 32 W M Pt. I: Cocaine, ethanol, cocaethylene, fentanyl, morphine, amphetamine 35 W F Pt. I: Fentanyl, ethanol, mitraygnine, citalopram/escitalopram, clonazepam 36 B M Pt. I: Cocaine, ethanol, and fentanyl 37 W F Pt. I: Fentanyl 38 B M Pt. I: Cocaine, ethanol, cocaethylene 40 W M Pt. I: Cocaine, flualprazolam, isotonitazine 40 W M Pt. I: Alprazolam, fentanyl, methamphetamine 42 W M Pt. I: Fentanyl 43 W F Pt. I: Methamphetamine 45 W M Pt. II: Methamphetamine 46 W M Pt. II: Methamphetamine 47 W M Pt. II: Methamphetamine 48 W M Pt. II: Cocaine, fentanyl, acetyl fentanyl, heroin 49 W F Pt. I: Ethanol, alprazolam, zolpidem, gabapentin 50 B F Pt. I: Fentanyl 51 B M Pt. I: Cocaine, ethanol, cocaethylene, fentanyl                                                                                                                                                                                                                                                                                                                                                                                                                                                                                              | 49120    |
| 30 W F Pt. I: Methamphetamine, fentanyl 31 W M Pt. I: Fentanyl, promethazine, diphenhydramine 31 W M Pt. I: Ethanol, fentanyl 32 W M Pt. I: Cocaine, ethanol, cocaethylene, fentanyl, morphine, amphetamine 35 W F Pt. I: Fentanyl, ethanol, mitraygnine, citalopram/escitalopram, clonazepam 36 B M Pt. I: Cocaine, ethanol, and fentanyl 37 W F Pt. I: Fentanyl 38 B M Pt. I: Cocaine, ethanol, cocaethylene 40 W M Pt. I: Cocaine, flualprazolam, isotonitazine 40 W M Pt. I: Halprazolam, fentanyl, methamphetamine 42 W M Pt. I: Fentanyl 43 W F Pt. I: Methamphetamine 45 W M Pt. II: Fentanyl, morphine* 47 W M Pt. II: Methamphetamine* 47 W M Pt. II: Methamphetamine 48 W M Pt. I: Cocaine, fentanyl, acetyl fentanyl, heroin 49 W F Pt. I: Ethanol, alprazolam, zolpidem, gabapentin 50 B F Pt. I: Fentanyl 51 B Pt. I: Fentanyl                                                                                                                                                                                                                                                                                                                                                                                                                                                                                                                                                                     | 49127    |
| 31 W M Pt. I: Fentanyl, promethazine, diphenhydramine 31 W M Pt. I: Ethanol, fentanyl 32 W M Pt. I: Cocaine, ethanol, cocaethylene, fentanyl, morphine, amphetamine 35 W F Pt. I: Fentanyl, ethanol, mitraygnine, citalopram/escitalopram, clonazepam 36 B M Pt. I: Cocaine, ethanol, and fentanyl 37 W F Pt. I: Fentanyl 38 B M Pt. I: Cocaine, ethanol, cocaethylene 40 W M Pt. I: Cocaine, flualprazolam, isotonitazine 40 W M Pt. I: Alprazolam, fentanyl, methamphetamine 42 W M Pt. I: Hentanyl 43 W F Pt. I: Methamphetamine 45 W M Pt. I: Methamphetamine* 47 W M Pt. II: Methamphetamine* 48 W M Pt. I: Methadone, diphenhydramine 48 W M Pt. I: Cocaine, fentanyl, acetyl fentanyl, heroin 49 W F Pt. I: Ethanol, alprazolam, zolpidem, gabapentin 50 B F Pt. I: Fentanyl 51 B F Pt. I: Fentanyl                                                                                                                                                                                                                                                                                                                                                                                                                                                                                                                                                                                                      | 49085    |
| 31 W M Pt. I: Ethanol, fentanyl 32 W M Pt. I: Cocaine, ethanol, cocaethylene, fentanyl, morphine, amphetamine 35 W F Pt. I: Fentanyl, ethanol, mitraygnine, citalopram/escitalopram, clonazepam 36 B M Pt. I: Cocaine, ethanol, and fentanyl 37 W F Pt. I: Fentanyl 38 B M Pt. I: Cocaine, ethanol, cocaethylene 40 W M Pt. I: Cocaine, flualprazolam, isotonitazine 40 W M Pt. I: Alprazolam, fentanyl, methamphetamine 42 W M Pt. I: Hentanyl 43 W F Pt. I: Methamphetamine 45 W M Pt. II: Methamphetamine* 47 W M Pt. II: Methamphetamine* 48 W M Pt. I: Cocaine, fentanyl, acetyl fentanyl, heroin 49 W F Pt. I: Ethanol, alprazolam, zolpidem, gabapentin 50 B F Pt. I: Fentanyl 51 B F Pt. I: Fentanyl                                                                                                                                                                                                                                                                                                                                                                                                                                                                                                                                                                                                                                                                                                    | 49022    |
| 32 W M Pt. I: Cocaine, ethanol, cocaethylene, fentanyl, morphine, amphetamine 35 W F Pt. I: Fentanyl, ethanol, mitraygnine, citalopram/escitalopram, clonazepam 36 B M Pt. I: Cocaine, ethanol, and fentanyl 37 W F Pt. I: Fentanyl 38 B M Pt. I: Cocaine, ethanol, cocaethylene 40 W M Pt. I: Cocaine, flualprazolam, isotonitazine 40 W M Pt. I: Alprazolam, fentanyl, methamphetamine 42 W M Pt. I: Fentanyl 43 W F Pt. I: Methamphetamine 45 W M Pt. II: Fentanyl, morphine* 47 W M Pt. II: Methamphetamine* 48 W M Pt. II: Methamphetamine 48 W M Pt. I: Cocaine, fentanyl, acetyl fentanyl, heroin 49 W F Pt. I: Ethanol, alprazolam, zolpidem, gabapentin 50 B F Pt. I: Fentanyl 52 B M Pt. I: Cocaine, ethanol, cocaethylene, fentanyl 53 B F Pt. I: Fentanyl                                                                                                                                                                                                                                                                                                                                                                                                                                                                                                                                                                                                                                           | 49022    |
| 35 W F Pt. I: Fentanyl, ethanol, mitraygnine, citalopram/escitalopram, clonazepam 36 B M Pt. I: Cocaine, ethanol, and fentanyl 37 W F Pt. I: Fentanyl 38 B M Pt. I: Cocaine, ethanol, cocaethylene 40 W M Pt. I: Cocaine, flualprazolam, isotonitazine 40 W M Pt. I: Alprazolam, fentanyl, methamphetamine 42 W M Pt. I: Fentanyl 43 W F Pt. I: Methamphetamine 45 W M Pt. II: Fentanyl, morphine* 47 W M Pt. II: Methamphetamine* 47 W M Pt. I: Methadone, diphenhydramine 48 W M Pt. I: Cocaine, fentanyl, acetyl fentanyl, heroin 49 W F Pt. I: Ethanol, alprazolam, zolpidem, gabapentin 50 B F Pt. I: Fentanyl 52 B M Pt. I: Cocaine, ethanol, cocaethylene, fentanyl 53 B F Pt. I: Fentanyl                                                                                                                                                                                                                                                                                                                                                                                                                                                                                                                                                                                                                                                                                                               | 49047    |
| 36 B M Pt. I: Cocaine, ethanol, and fentanyl 37 W F Pt. I: Fentanyl 38 B M Pt. I: Cocaine, ethanol, cocaethylene 40 W M Pt. I: Cocaine, flualprazolam, isotonitazine 40 W M Pt. I: Alprazolam, fentanyl, methamphetamine 42 W M Pt. I: Fentanyl 43 W F Pt. I: Methamphetamine 45 W M Pt. II: Fentanyl, morphine* 47 W M Pt. II: Methamphetamine* 48 W M Pt. I: Methadone, diphenhydramine 48 W M Pt. I: Cocaine, fentanyl, acetyl fentanyl, heroin 49 W F Pt. I: Ethanol, alprazolam, zolpidem, gabapentin 50 B F Pt. I: Fentanyl 52 B M Pt. I: Cocaine, ethanol, cocaethylene, fentanyl 53 B F Pt. I: Fentanyl                                                                                                                                                                                                                                                                                                                                                                                                                                                                                                                                                                                                                                                                                                                                                                                                 | 49022    |
| 37 W F Pt. I: Fentanyl 38 B M Pt. I: Cocaine, ethanol, cocaethylene 40 W M Pt. I: Cocaine, flualprazolam, isotonitazine 40 W M Pt. I: Alprazolam, fentanyl, methamphetamine 42 W M Pt. I: Fentanyl 43 W F Pt. I: Methamphetamine 45 W M Pt. II: Fentanyl, morphine* 47 W M Pt. II: Methamphetamine* 48 W M Pt. I: Methadone, diphenhydramine 48 W M Pt. I: Cocaine, fentanyl, acetyl fentanyl, heroin 49 W F Pt. I: Ethanol, alprazolam, zolpidem, gabapentin 50 B F Pt. I: Fentanyl 52 B M Pt. I: Cocaine, ethanol, cocaethylene, fentanyl 53 B F Pt. I: Fentanyl                                                                                                                                                                                                                                                                                                                                                                                                                                                                                                                                                                                                                                                                                                                                                                                                                                              | 49022    |
| 38 B M Pt. I: Cocaine, ethanol, cocaethylene 40 W M Pt. I: Cocaine, flualprazolam, isotonitazine 40 W M Pt. I: Alprazolam, fentanyl, methamphetamine 42 W M Pt. I: Fentanyl 43 W F Pt. I: Methamphetamine 45 W M Pt. II: Fentanyl, morphine* 47 W M Pt. II: Methamphetamine* 48 W M Pt. I: Methadone, diphenhydramine 48 W M Pt. I: Cocaine, fentanyl, acetyl fentanyl, heroin 49 W F Pt. I: Ethanol, alprazolam, zolpidem, gabapentin 50 B F Pt. I: Fentanyl 52 B M Pt. I: Cocaine, ethanol, cocaethylene, fentanyl 53 B F Pt. I: Fentanyl                                                                                                                                                                                                                                                                                                                                                                                                                                                                                                                                                                                                                                                                                                                                                                                                                                                                     | 49022    |
| 40 W M Pt. I: Cocaine, flualprazolam, isotonitazine 40 W M Pt. I: Alprazolam, fentanyl, methamphetamine 42 W M Pt. I: Fentanyl 43 W F Pt. I: Methamphetamine 45 W M Pt. II: Fentanyl, morphine* 47 W M Pt. II: Methamphetamine* 48 W M Pt. I: Cocaine, fentanyl, acetyl fentanyl, heroin 49 W F Pt. I: Ethanol, alprazolam, zolpidem, gabapentin 50 B F Pt. I: Fentanyl 52 B M Pt. I: Cocaine, ethanol, cocaethylene, fentanyl 53 B F Pt. I: Fentanyl                                                                                                                                                                                                                                                                                                                                                                                                                                                                                                                                                                                                                                                                                                                                                                                                                                                                                                                                                           | 46241    |
| 40 W M Pt. I: Alprazolam, fentanyl, methamphetamine 42 W M Pt. I: Fentanyl 43 W F Pt. I: Methamphetamine 45 W M Pt. II: Fentanyl, morphine* 47 W M Pt. II: Methamphetamine* 48 W M Pt. I: Methadone, diphenhydramine 48 W M Pt. I: Cocaine, fentanyl, acetyl fentanyl, heroin 49 W F Pt. I: Ethanol, alprazolam, zolpidem, gabapentin 50 B F Pt. I: Fentanyl 52 B M Pt. I: Cocaine, ethanol, cocaethylene, fentanyl 53 B F Pt. I: Fentanyl                                                                                                                                                                                                                                                                                                                                                                                                                                                                                                                                                                                                                                                                                                                                                                                                                                                                                                                                                                      | 49022    |
| 42 W M Pt. I: Fentanyl 43 W F Pt. I: Methamphetamine 45 W M Pt. II: Fentanyl, morphine* 47 W M Pt. II: Methamphetamine* 48 W M Pt. I: Methadone, diphenhydramine 48 W M Pt. I: Cocaine, fentanyl, acetyl fentanyl, heroin 49 W F Pt. I: Ethanol, alprazolam, zolpidem, gabapentin 50 B F Pt. I: Fentanyl 52 B M Pt. I: Cocaine, ethanol, cocaethylene, fentanyl 53 B F Pt. I: Fentanyl                                                                                                                                                                                                                                                                                                                                                                                                                                                                                                                                                                                                                                                                                                                                                                                                                                                                                                                                                                                                                          | 49892    |
| 43 W F Pt. I: Methamphetamine 45 W M Pt. II: Fentanyl, morphine* 47 W M Pt. II: Methamphetamine* 48 W M Pt. I: Cocaine, fentanyl, acetyl fentanyl, heroin 49 W F Pt. I: Ethanol, alprazolam, zolpidem, gabapentin 50 B F Pt. I: Fentanyl 52 B M Pt. I: Cocaine, ethanol, cocaethylene, fentanyl 53 B F Pt. I: Fentanyl                                                                                                                                                                                                                                                                                                                                                                                                                                                                                                                                                                                                                                                                                                                                                                                                                                                                                                                                                                                                                                                                                          | 49098    |
| 45 W M Pt. II: Fentanyl, morphine*  47 W M Pt. II: Methamphetamine*  48 W M Pt. I: Cocaine, fentanyl, acetyl fentanyl, heroin  49 W F Pt. I: Ethanol, alprazolam, zolpidem, gabapentin  50 B F Pt. I: Fentanyl  52 B M Pt. I: Cocaine, ethanol, cocaethylene, fentanyl  53 B F Pt. I: Fentanyl                                                                                                                                                                                                                                                                                                                                                                                                                                                                                                                                                                                                                                                                                                                                                                                                                                                                                                                                                                                                                                                                                                                  | 49107    |
| 47 W M Pt. II: Methamphetamine*  47 W M Pt. I: Methadone, diphenhydramine  48 W M Pt. I: Cocaine, fentanyl, acetyl fentanyl, heroin  49 W F Pt. I: Ethanol, alprazolam, zolpidem, gabapentin  50 B F Pt. I: Fentanyl  52 B M Pt. I: Cocaine, ethanol, cocaethylene, fentanyl  53 B F Pt. I: Fentanyl                                                                                                                                                                                                                                                                                                                                                                                                                                                                                                                                                                                                                                                                                                                                                                                                                                                                                                                                                                                                                                                                                                            | 49120    |
| 47 W M Pt. I: Methadone, diphenhydramine  48 W M Pt. I: Cocaine, fentanyl, acetyl fentanyl, heroin  49 W F Pt. I: Ethanol, alprazolam, zolpidem, gabapentin  50 B F Pt. I: Fentanyl  52 B M Pt. I: Cocaine, ethanol, cocaethylene, fentanyl  53 B F Pt. I: Fentanyl                                                                                                                                                                                                                                                                                                                                                                                                                                                                                                                                                                                                                                                                                                                                                                                                                                                                                                                                                                                                                                                                                                                                             | 49120    |
| 48WPt. I: Cocaine, fentanyl, acetyl fentanyl, heroin49WFPt. I: Ethanol, alprazolam, zolpidem, gabapentin50BFPt. I: Fentanyl52BMPt. I: Cocaine, ethanol, cocaethylene, fentanyl53BFPt. I: Fentanyl                                                                                                                                                                                                                                                                                                                                                                                                                                                                                                                                                                                                                                                                                                                                                                                                                                                                                                                                                                                                                                                                                                                                                                                                               | 49107    |
| 49WFPt. I: Ethanol, alprazolam, zolpidem, gabapentin50BFPt. I: Fentanyl52BMPt. I: Cocaine, ethanol, cocaethylene, fentanyl53BFPt. I: Fentanyl                                                                                                                                                                                                                                                                                                                                                                                                                                                                                                                                                                                                                                                                                                                                                                                                                                                                                                                                                                                                                                                                                                                                                                                                                                                                   | 49098    |
| 50BFPt. I: Fentanyl52BMPt. I: Cocaine, ethanol, cocaethylene, fentanyl53BFPt. I: Fentanyl                                                                                                                                                                                                                                                                                                                                                                                                                                                                                                                                                                                                                                                                                                                                                                                                                                                                                                                                                                                                                                                                                                                                                                                                                                                                                                                       | 49085    |
| 52 B M Pt. I: Cocaine, ethanol, cocaethylene, fentanyl 53 B F Pt. I: Fentanyl                                                                                                                                                                                                                                                                                                                                                                                                                                                                                                                                                                                                                                                                                                                                                                                                                                                                                                                                                                                                                                                                                                                                                                                                                                                                                                                                   | 49107    |
| 53 B F Pt. I: Fentanyl                                                                                                                                                                                                                                                                                                                                                                                                                                                                                                                                                                                                                                                                                                                                                                                                                                                                                                                                                                                                                                                                                                                                                                                                                                                                                                                                                                                          | 49022    |
|                                                                                                                                                                                                                                                                                                                                                                                                                                                                                                                                                                                                                                                                                                                                                                                                                                                                                                                                                                                                                                                                                                                                                                                                                                                                                                                                                                                                                 | 49022    |
|                                                                                                                                                                                                                                                                                                                                                                                                                                                                                                                                                                                                                                                                                                                                                                                                                                                                                                                                                                                                                                                                                                                                                                                                                                                                                                                                                                                                                 | 49022    |
| F Pt. I: Methamphetamine, chlordiazepoxide, lorazepam, 7-amino clonazepam, fentanyl, heroin                                                                                                                                                                                                                                                                                                                                                                                                                                                                                                                                                                                                                                                                                                                                                                                                                                                                                                                                                                                                                                                                                                                                                                                                                                                                                                                     | 49120    |
| 58 W M Pt. I: Fentanyl, methamphetamine, alprazolam                                                                                                                                                                                                                                                                                                                                                                                                                                                                                                                                                                                                                                                                                                                                                                                                                                                                                                                                                                                                                                                                                                                                                                                                                                                                                                                                                             | 49022    |
| 59 W M Pt. I: Opiate, amphetamine                                                                                                                                                                                                                                                                                                                                                                                                                                                                                                                                                                                                                                                                                                                                                                                                                                                                                                                                                                                                                                                                                                                                                                                                                                                                                                                                                                               | 49120    |
| 60 W M Pt. I: Fentanyl, diphenhydramine                                                                                                                                                                                                                                                                                                                                                                                                                                                                                                                                                                                                                                                                                                                                                                                                                                                                                                                                                                                                                                                                                                                                                                                                                                                                                                                                                                         | 49098    |
| 61 B M Pt. I: Cocaine                                                                                                                                                                                                                                                                                                                                                                                                                                                                                                                                                                                                                                                                                                                                                                                                                                                                                                                                                                                                                                                                                                                                                                                                                                                                                                                                                                                           | 49022    |
| 63 W Pt. I: Fentanyl, heroin, oxycodone, gabapentin, nordiazepam                                                                                                                                                                                                                                                                                                                                                                                                                                                                                                                                                                                                                                                                                                                                                                                                                                                                                                                                                                                                                                                                                                                                                                                                                                                                                                                                                | 49022    |
| 64 W Pt. I: Heroin, methamphetamine, 7-amino clonazepam, fentanyl, gabapentin, zolpidem                                                                                                                                                                                                                                                                                                                                                                                                                                                                                                                                                                                                                                                                                                                                                                                                                                                                                                                                                                                                                                                                                                                                                                                                                                                                                                                         | 49120    |
| 64 W M Pt. II: Cocaine*                                                                                                                                                                                                                                                                                                                                                                                                                                                                                                                                                                                                                                                                                                                                                                                                                                                                                                                                                                                                                                                                                                                                                                                                                                                                                                                                                                                         | 49127    |
| 68 W M Pt. I: Acetaminophen, lorazepam, hydrocodone                                                                                                                                                                                                                                                                                                                                                                                                                                                                                                                                                                                                                                                                                                                                                                                                                                                                                                                                                                                                                                                                                                                                                                                                                                                                                                                                                             | 49117    |

# Total deaths due to drugs: 2019, 2020

2020
34 deaths

9 opioid only
4 non-opioid only
21 opioid & non-opioid

2.2
deaths per 10,000

Number of nonfatal overdoses among ED discharges, 2020

176

11.2

Nonfatal overdoses per 10,000