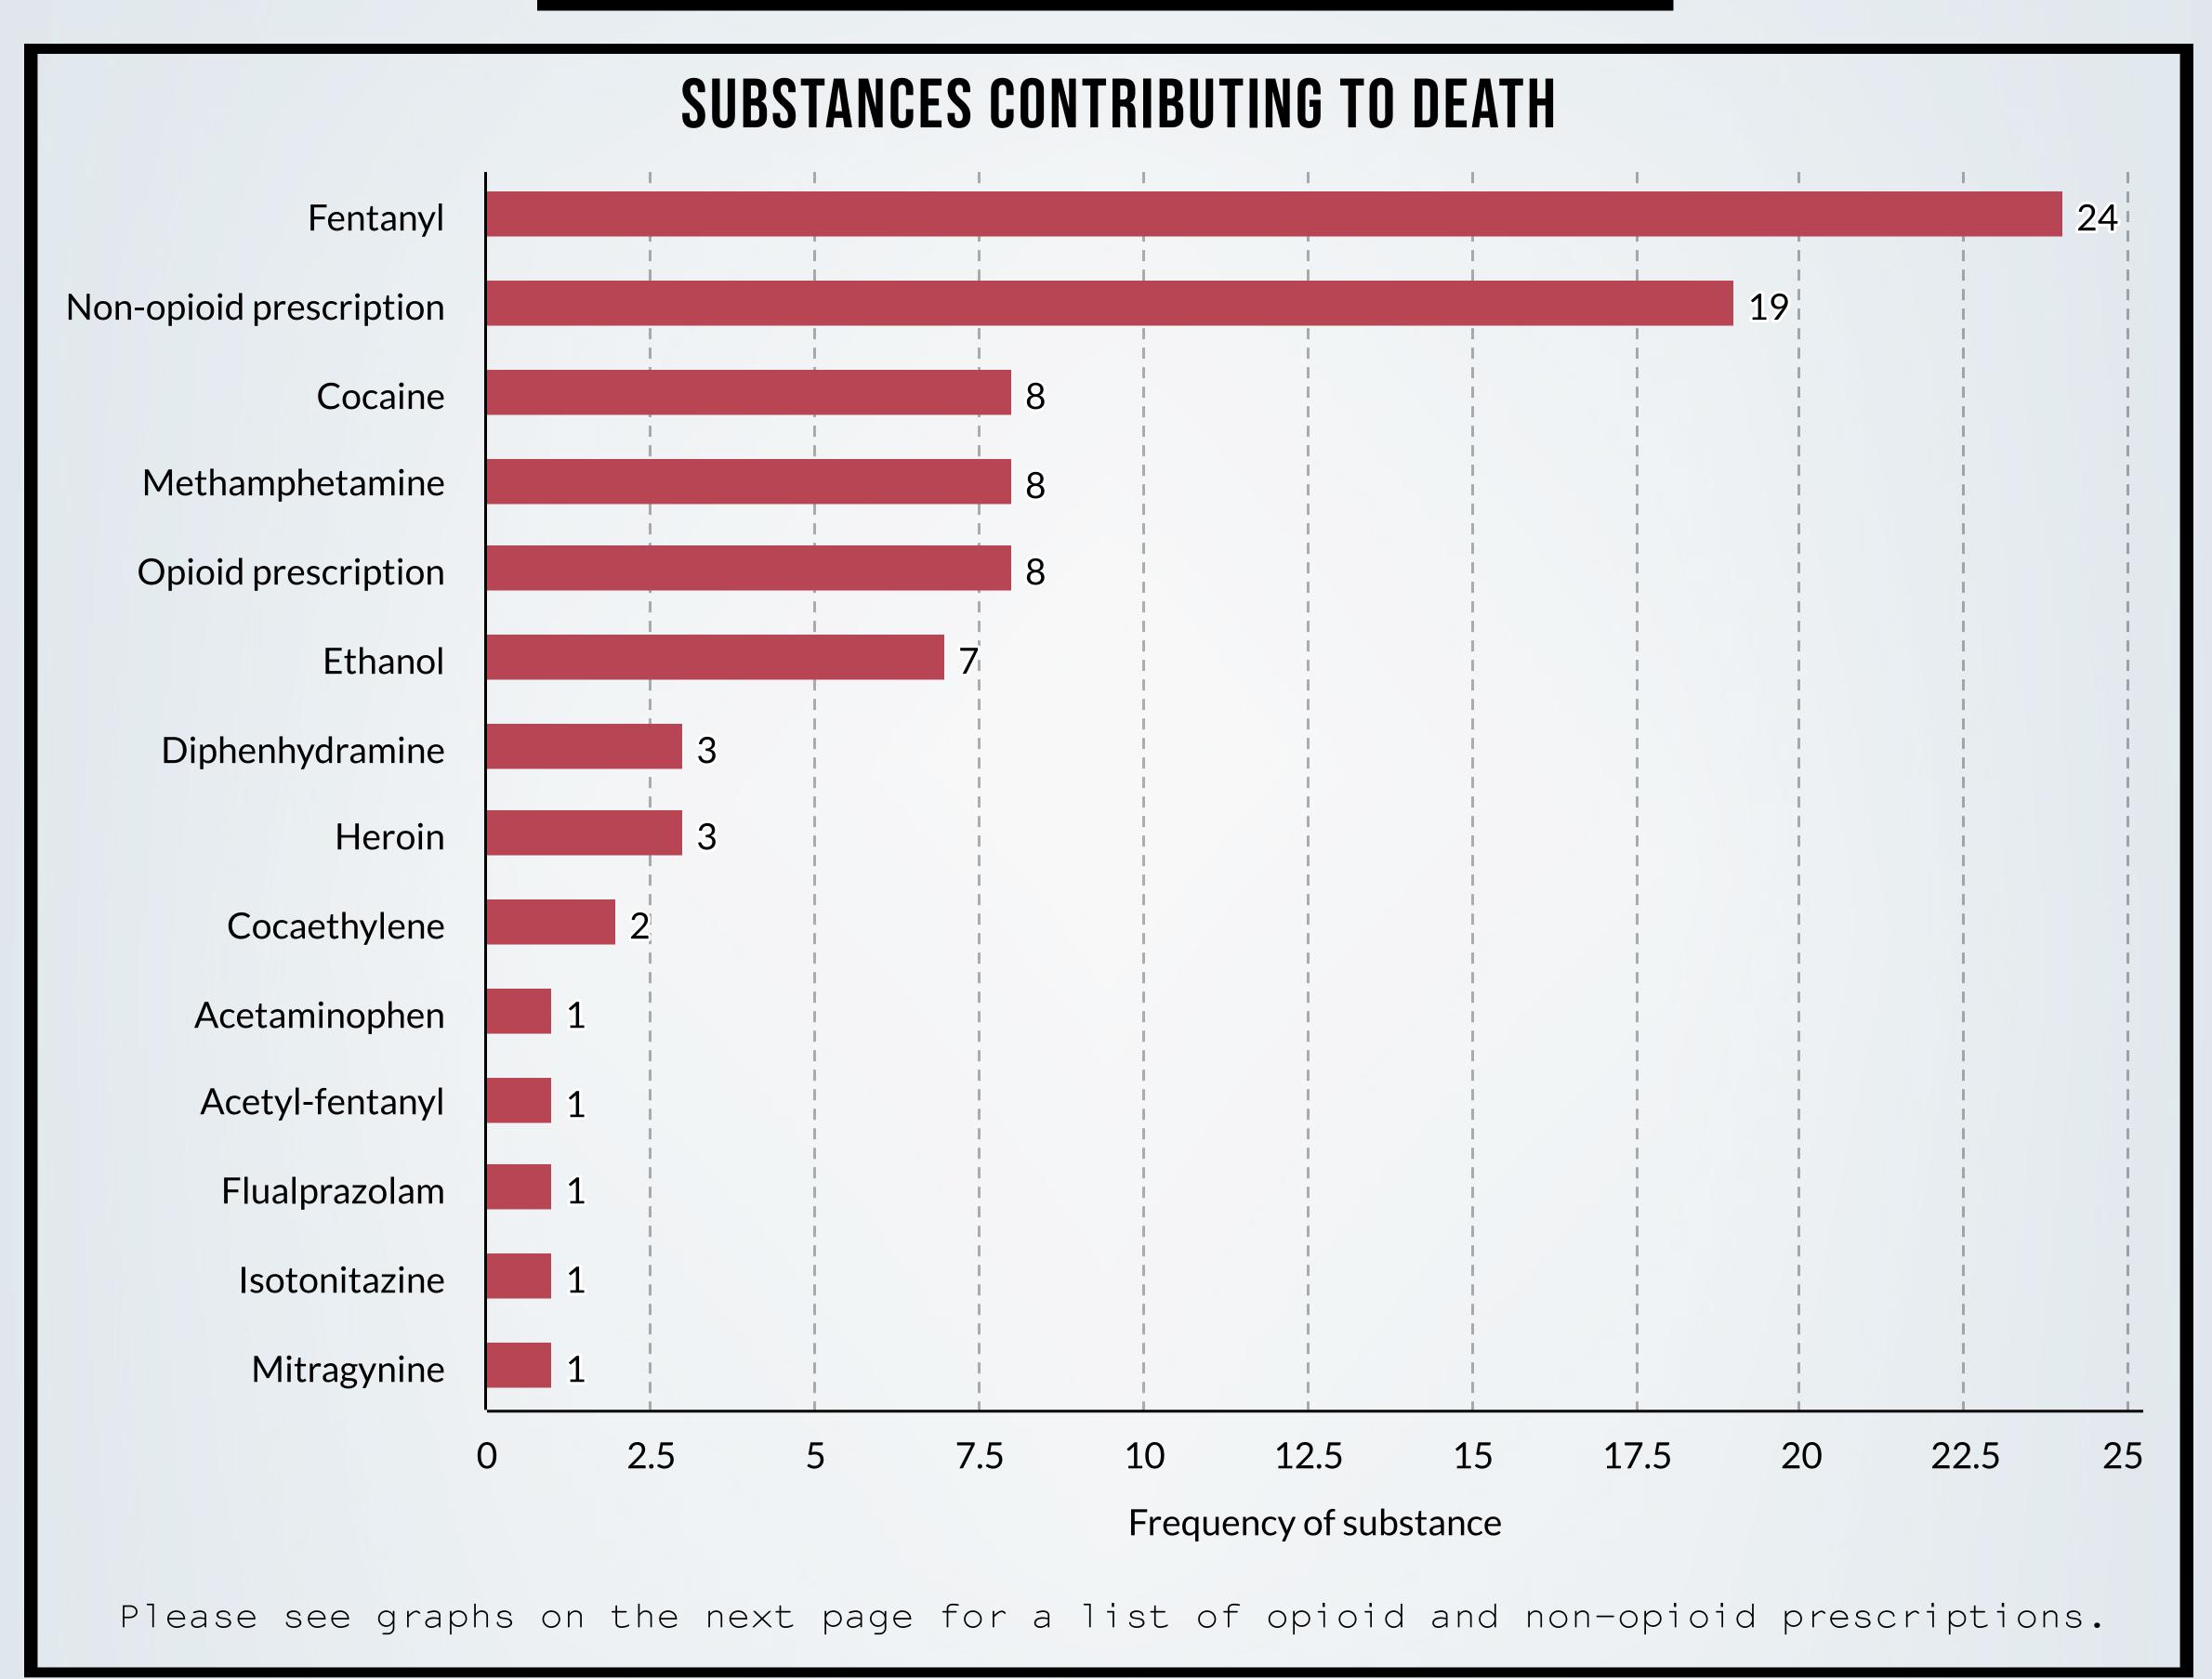

### Substance Breakdown

#### **HEROIN & FENTANYL**

3 decedents had heroin in their toxicology

All 3 of these decedents also had fentanyl in their toxicology

#### BENZODIAZEPINES & OPIOIDS

10 decedents had a benzodiazepine and an opioid in their toxicology

2 decedents were prescribed that opioid and benzodiazepine

#### **XYLAZINE & FENTANYL**

o decedents had xylazine in their toxicology

o of these decedents also had fentanyl in their toxicology

#### METHAMPHETAMINE & OPIOIDS

6 decedents had methamphetamine and opioid(s) in their toxicology

1 decedent had methamphetamine and heroin in their toxicology

Berrien