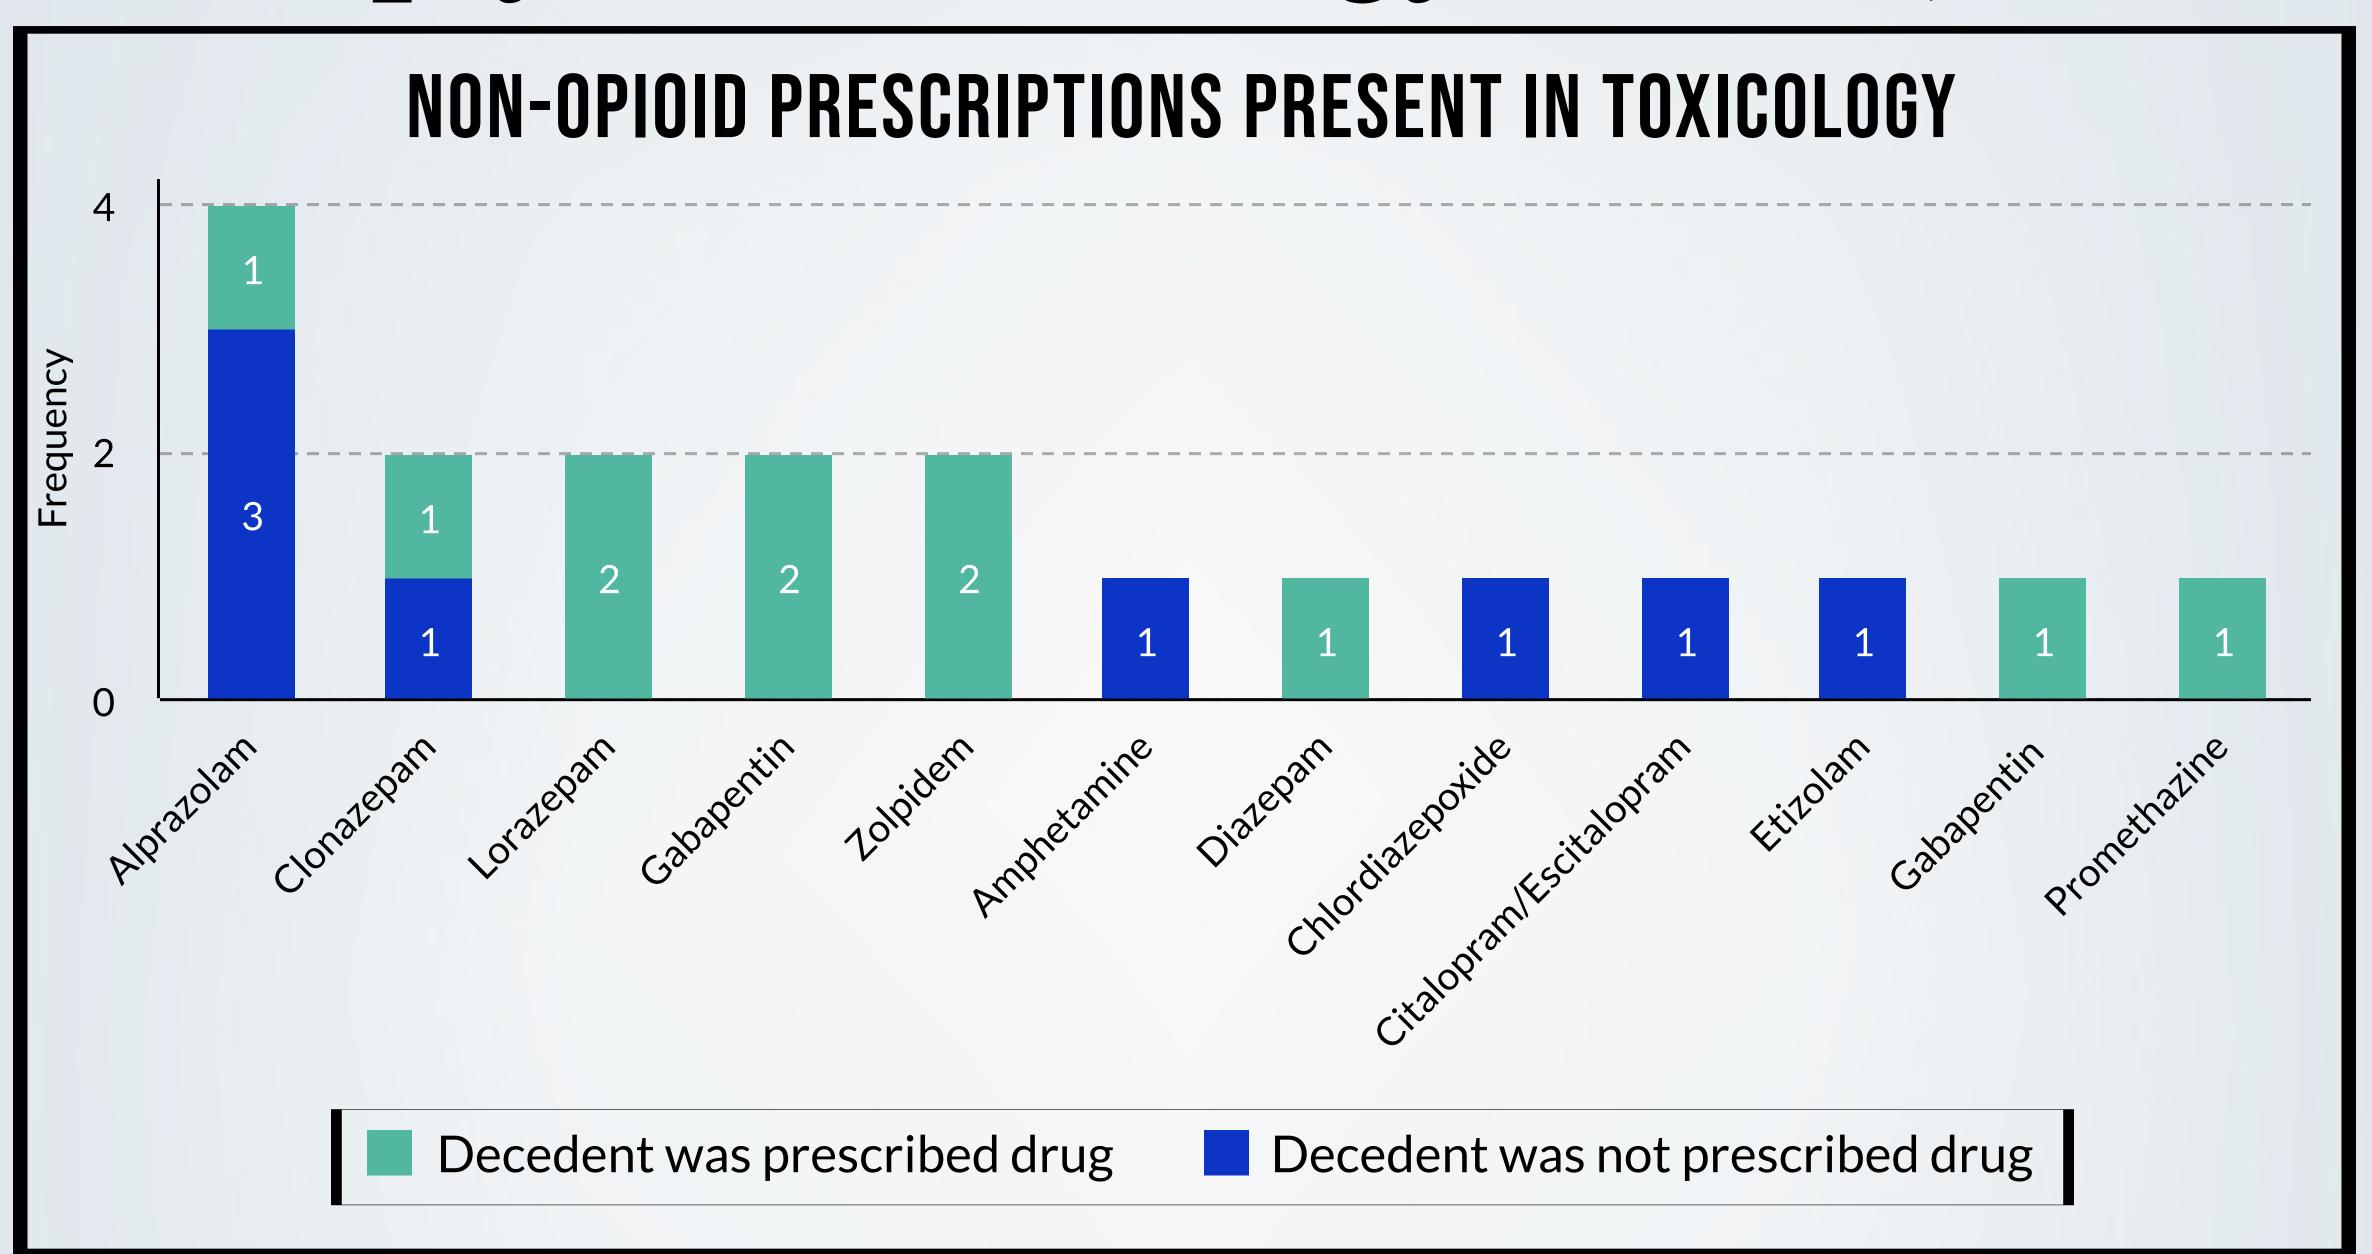

### Substance Breakdown

#### BENZODIAZEPINES & OPIOIDS

10 decedents had a benzodiazepine and an opioid in their toxicology

2 decedents were prescribed that opioid and benzodiazepine