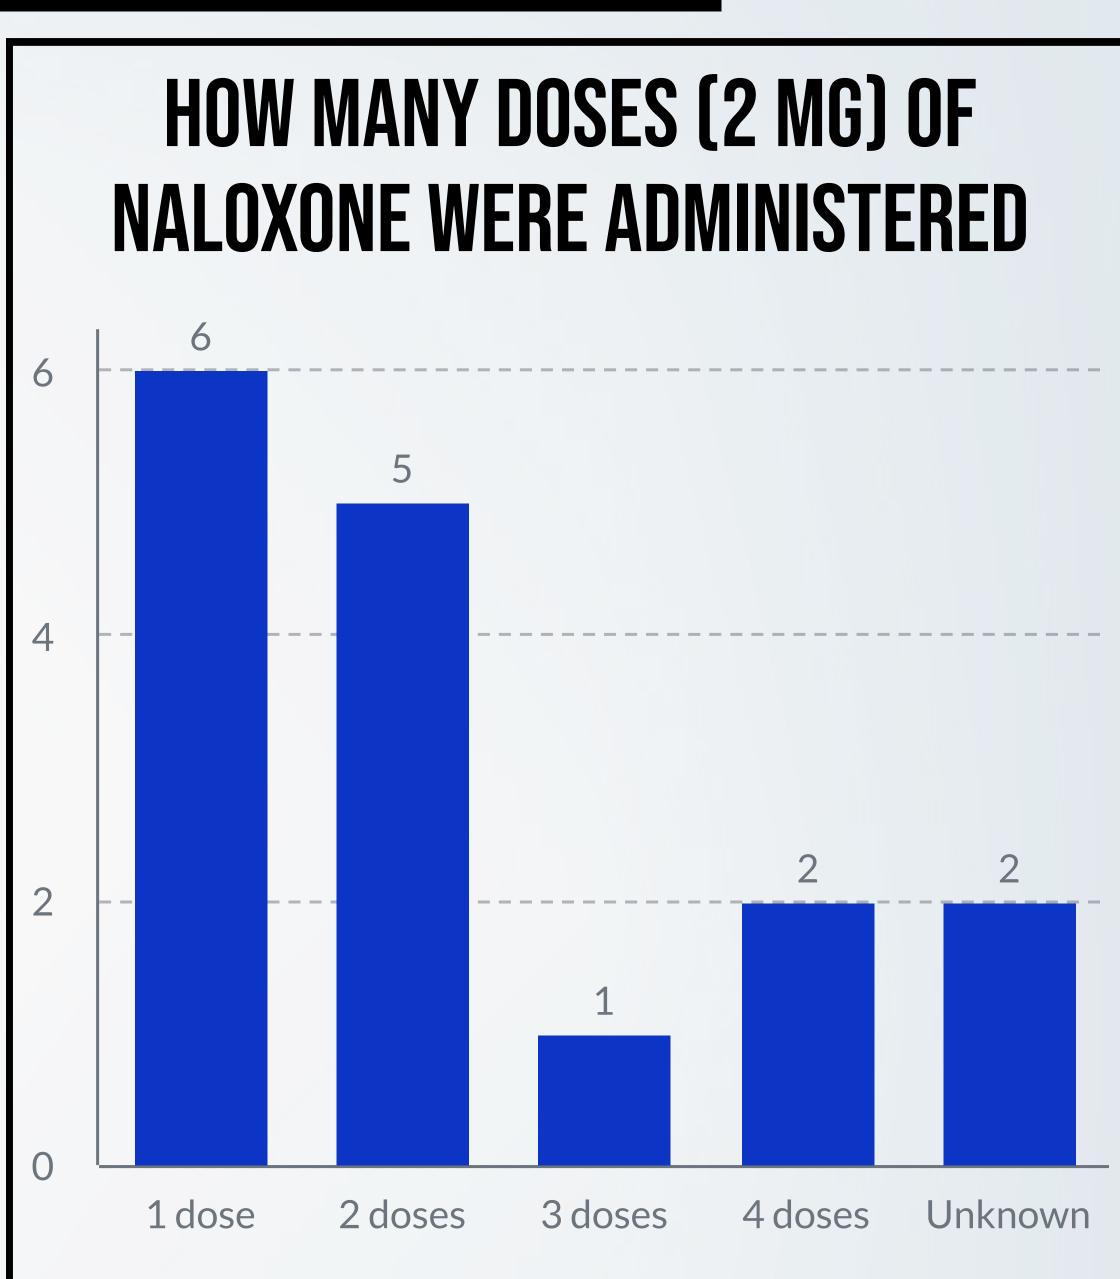

## Naloxone Administration

Berrien

9%
Had Narcan on scene and/or were prescribed Narcan

53%
Were dead
upon EMS
arrival

21%
Died at the hospital

47% Were given Narcan