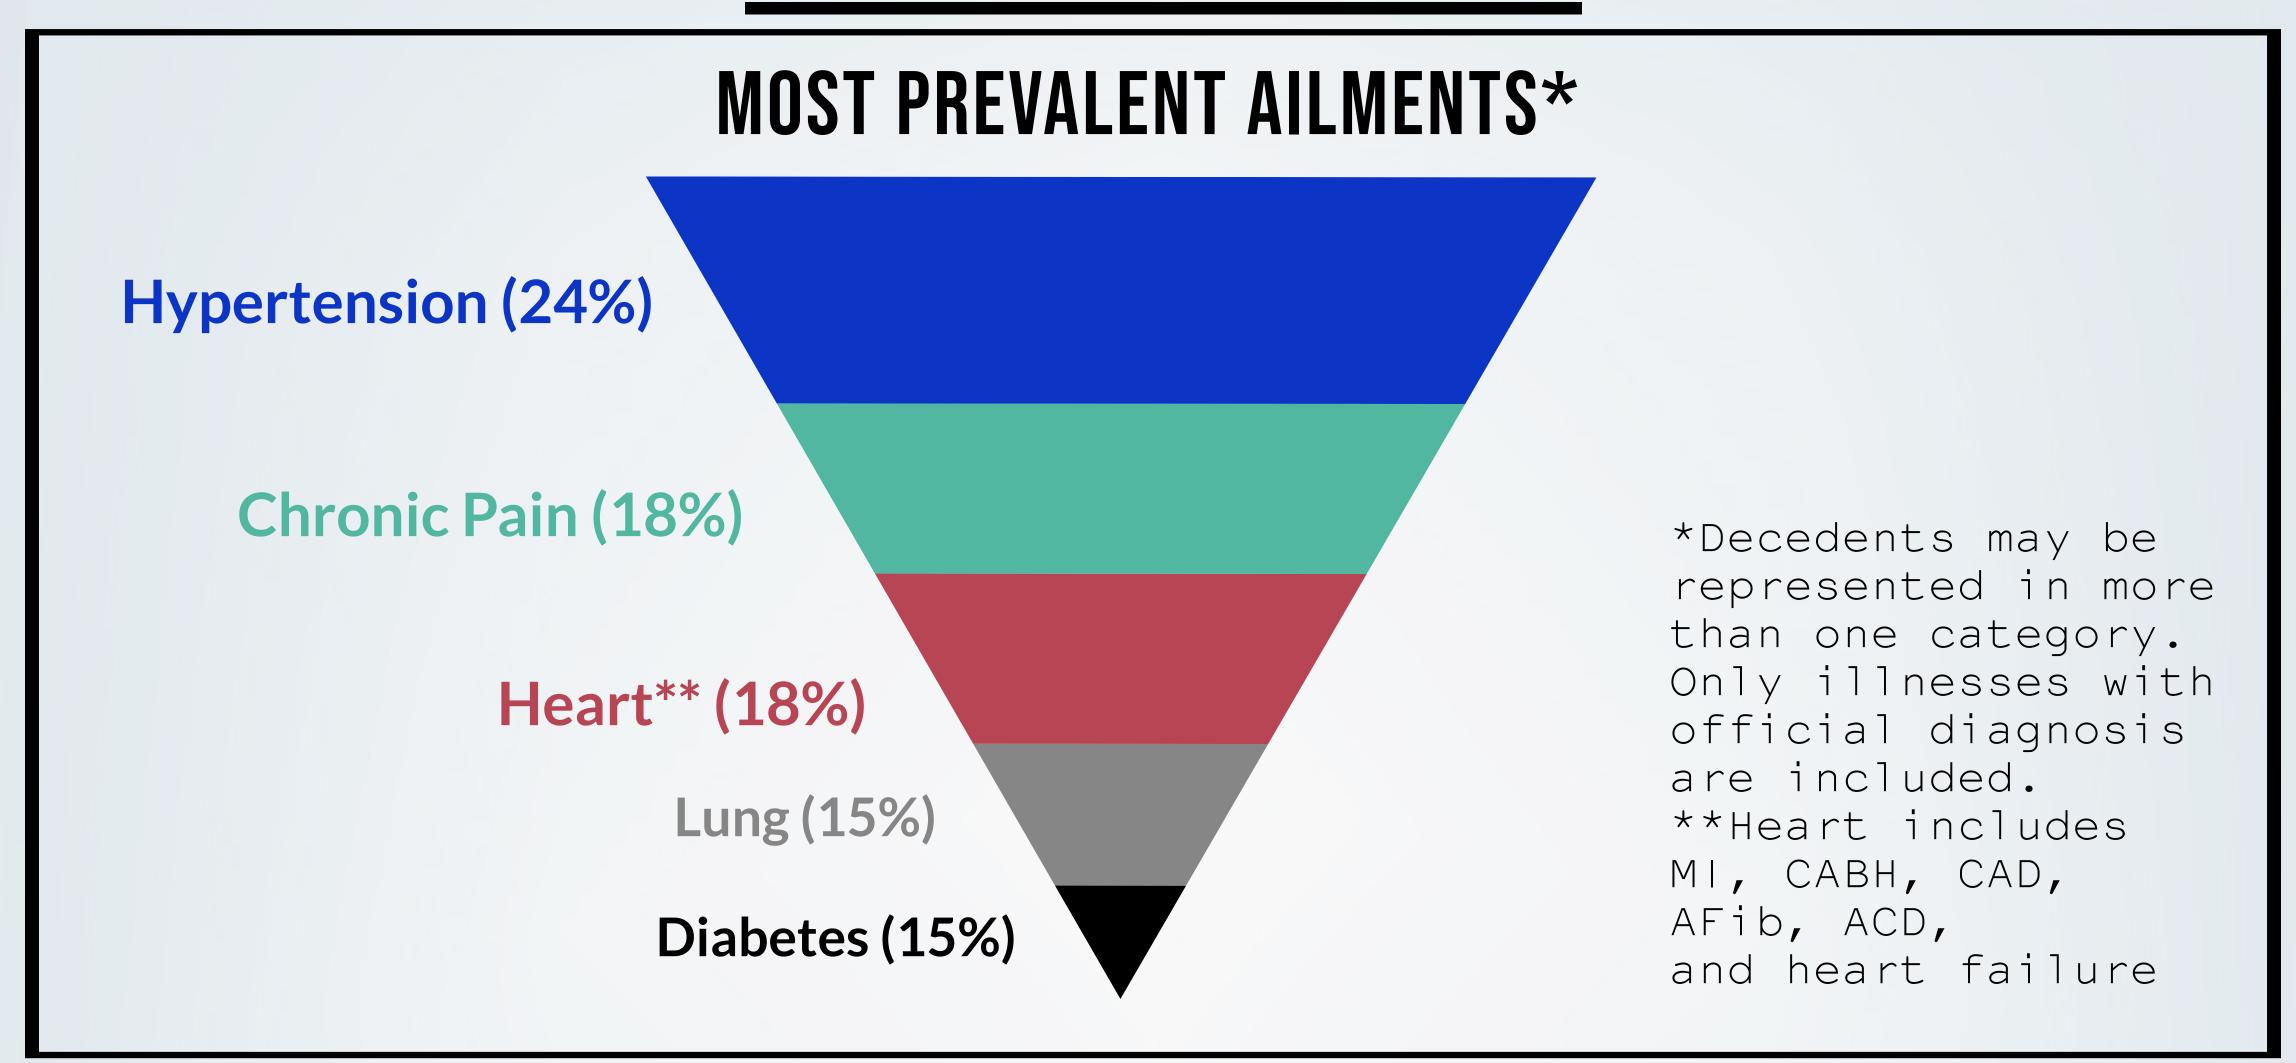

| 49117    |

<sup>\*</sup> Case is not included in the following report

Berrien

# Total deaths due to drugs: 2019, 2020



2020
34 deaths

9 opioid only
4 non-opioid only
21 opioid & non-opioid

2.2
deaths per 10,000

Number of nonfatal overdoses among ED discharges, 2020

176

11.2

Nonfatal overdoses per 10,000



Berrien

## Demographics













Berrien

### Health Factors









Berrien

### Mental Health Factors



#### PERCENTAGE OF DECEDENTS...





Berrien

### Social Factors



Decedent was experiencing homelessness or insecure housing at time of death





18%



Decedents ever incarcerated were released in past 60 days

### Children







5 decedents lived with their minor child(ren) at time of death 

#### Deaths Related to Opioids and Other Drugs

Berrien

# Substance Use History





\*\*\*Life stress includes fight with a S/O,

job loss, and social circle influence.



**Annual 2020 Report** 

Berrien

## Naloxone Administration







Berrien

# Death Scene Findings



35%
Were found by family



50%
Died at their residence



6%
Were found
by a minor



89%
Used the fatal substance(s)
alone



Syringes, pipes and suspected illicit drugs were