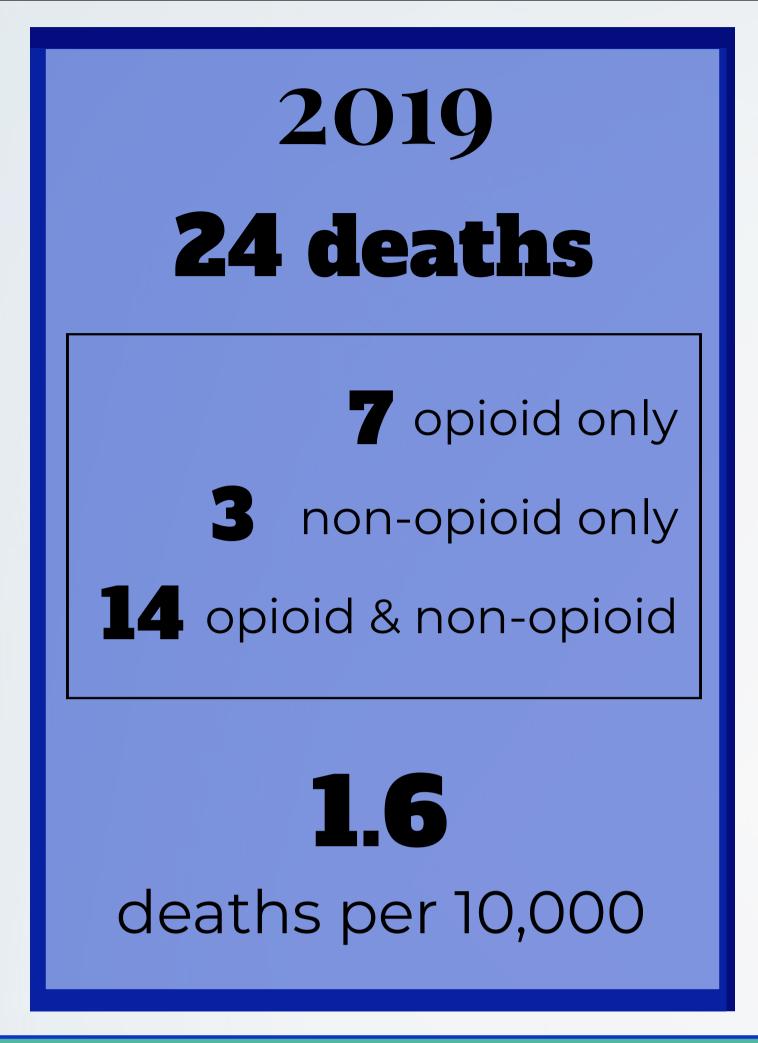

# Total deaths due to drugs: 2019, 2020

2020
34 deaths

9 opioid only
4 non-opioid only
21 opioid & non-opioid

2.2
deaths per 10,000

Number of nonfatal overdoses among ED discharges, 2020

176

11.2

Nonfatal overdoses per 10,000