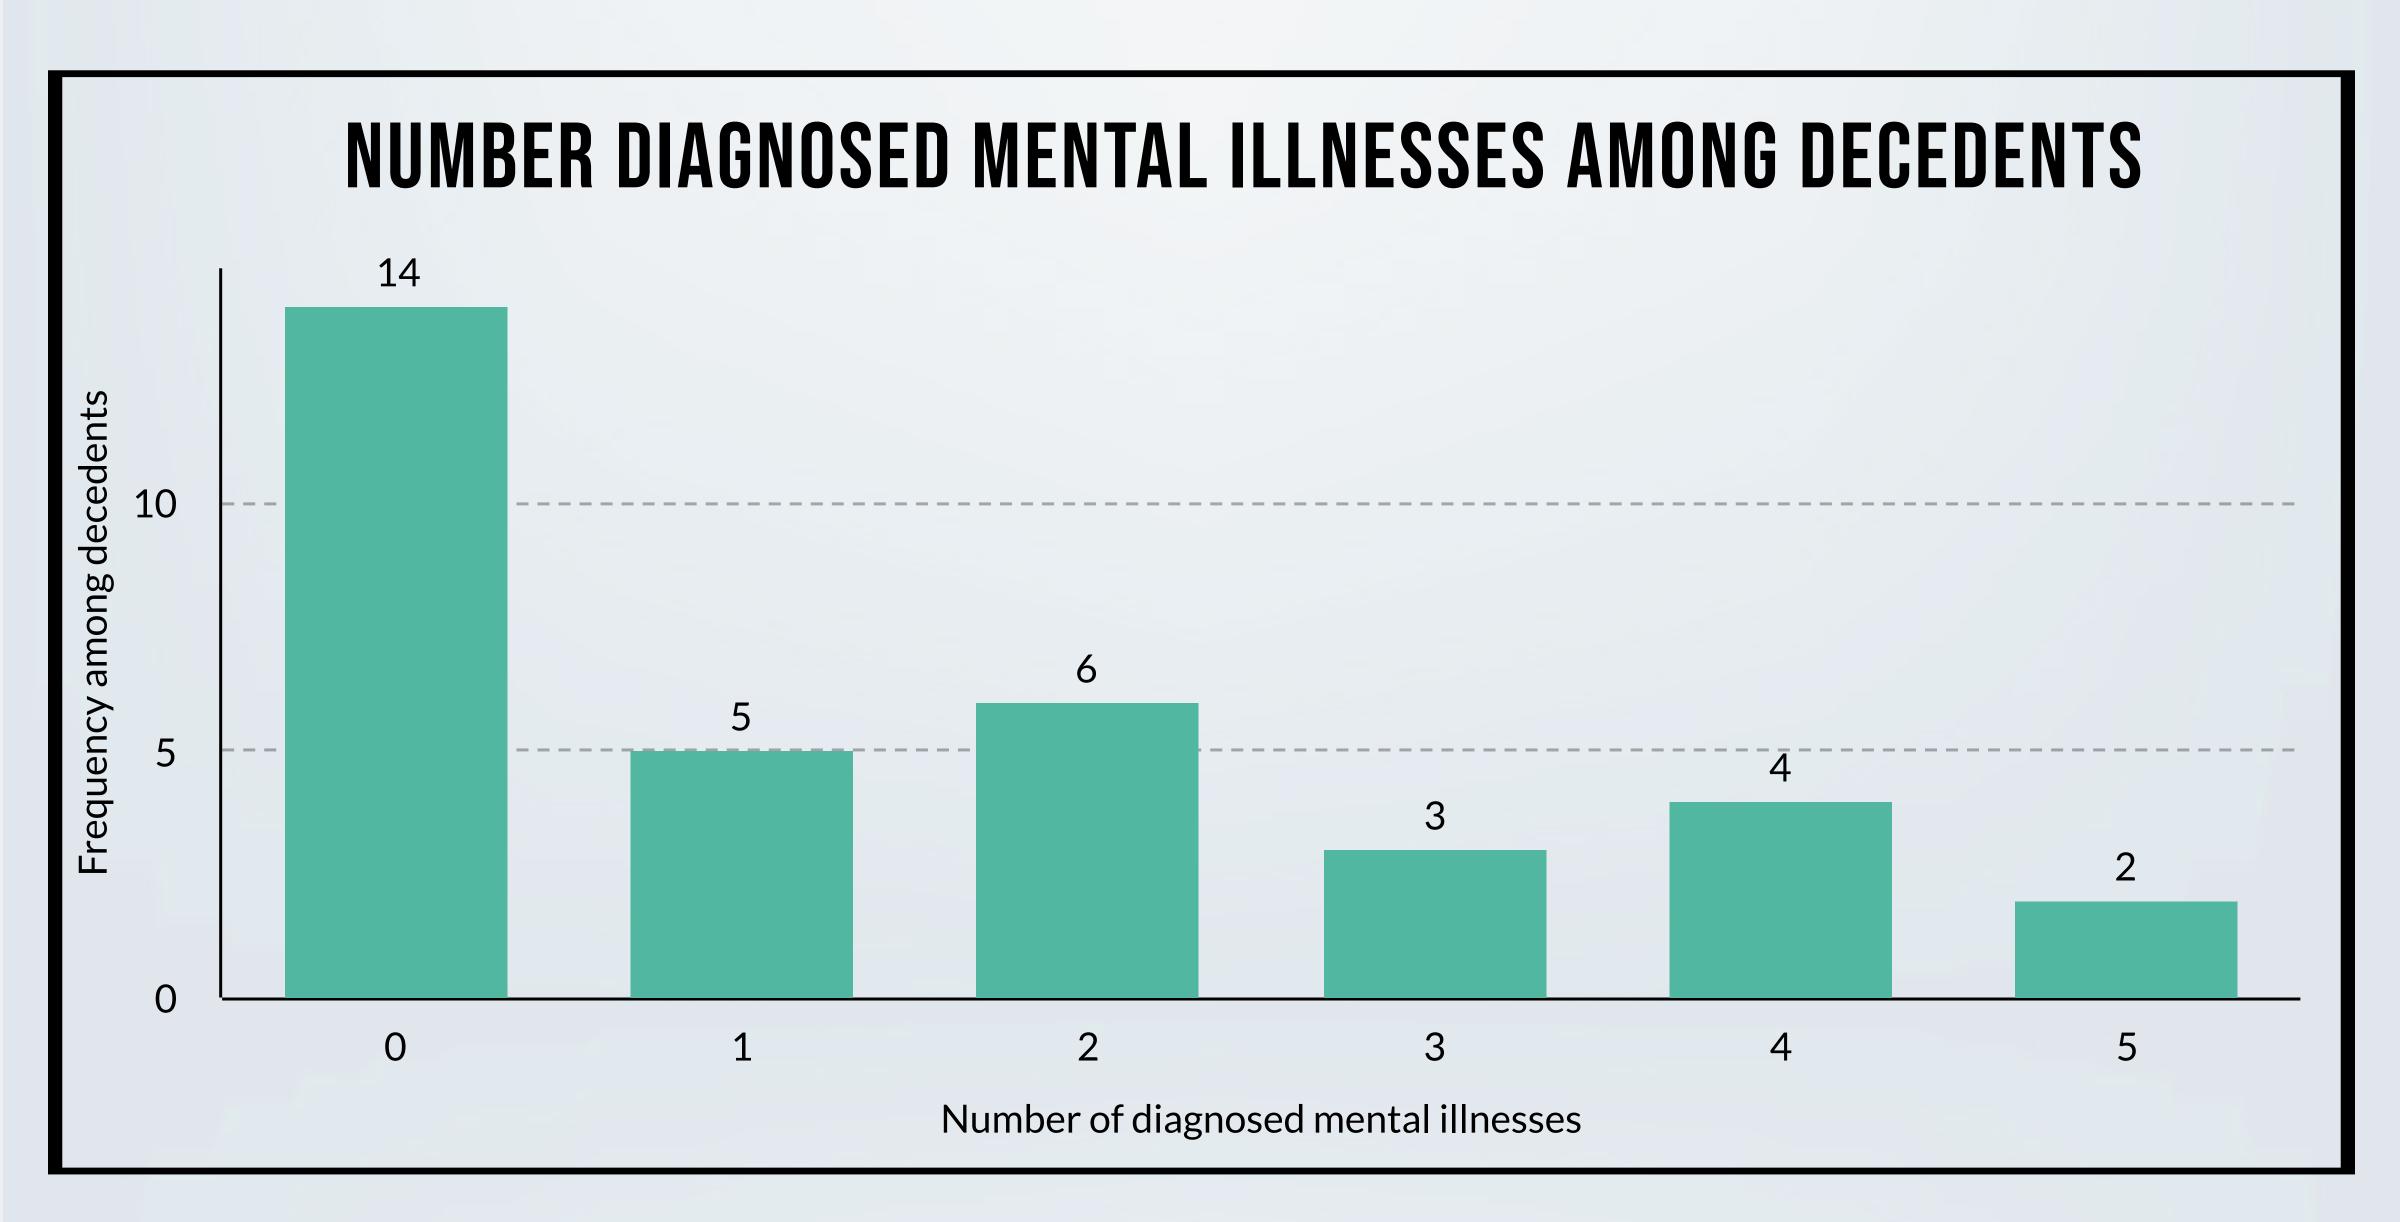

| 49117    |

<sup>\*</sup> Case is not included in the following report

Berrien

# Total deaths due to drugs: 2019, 2020



2020
34 deaths

9 opioid only
4 non-opioid only
21 opioid & non-opioid

2.2
deaths per 10,000

Number of nonfatal overdoses among ED discharges, 2020

176

11.2

Nonfatal overdoses per 10,000



Berrien

## Demographics













Berrien

### Health Factors









Berrien

### Mental Health Factors



#### PERCENTAGE OF DECEDENTS...





Berrien

### Social Factors



Decedent was experiencing homelessness or insecure housing at time of death





18%



Decedents ever incarcerated were released in past 60 days

### Children







5 decedents lived with their minor child(ren) at time of death 

#### Deaths Related to Opioids and Other Drugs

Berrien

# Substance Use History





\*\*\*Life stress includes fight with a S/O,

job loss, and social circle influence.



**Annual 2020 Report** 

Berrien

## Naloxone Administration







Berrien

# Death Scene Findings



35%
Were found by family



50%
Died at their residence



6%
Were found
by a minor



89%
Used the fatal substance(s)
alone



Syringes, pipes and suspected illicit drugs were the most common paraphernalia found on scene



9%
Had Narcan on scene and/or wer