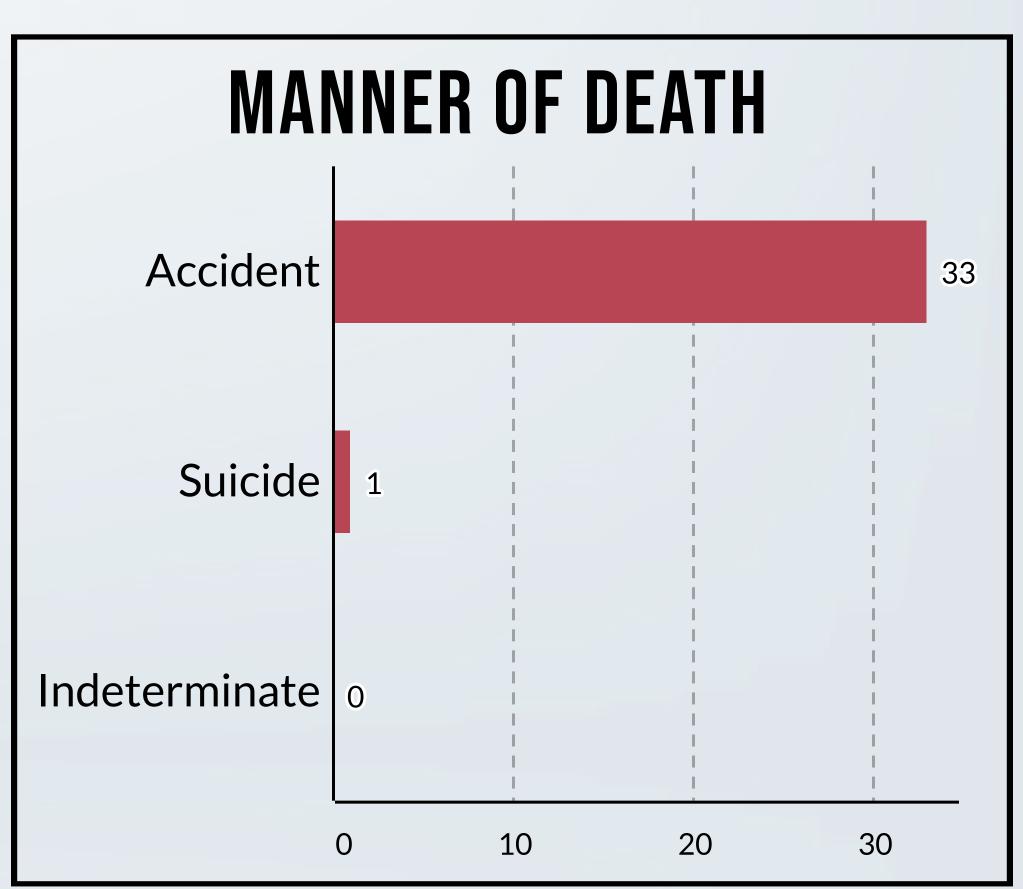

### All Drug-Related Deaths

| Age         Race         Sex         Death Certificate: Substances Contributing to Death           21         W         M         Pt. I: Methadone           22         B         F         Pt. I: Fentanyl           24         W         M         Pt. I: Fentanyl, methamphetamine           25         W         M         Pt. I: Fentanyl, hydrocodone           26         W         F         Pt. I: Fentanyl           28         B         F         Pt. I: Methamphetamine           29         W         F         Pt. I: Fentanyl, acctyl fentanyl, alprazolam, norbuprenorphine           29         W         F         Pt. I: Fentanyl, etizolam, cocaine           30         W         F         Pt. I: Fentanyl, etizolam, cocaine           31         W         M         Pt. I: Fentanyl, promethazine, diphenhydramine           31         W         M         Pt. I: Ethanol, fentanyl           32         W         M         Pt. I: Ethanol, ethanol, cocaethylene, fentanyl, morphine, amphetamine           35         W         F         Pt. I: Fentanyl           36         B         M         Pt. I: Cocaine, ethanol, and fentanyl           37         W         F         Pt. I: Cocaine, ethanol, cocaethy                                                                                                                                                               | Injury   |
|-----------------------------------------------------------------------------------------------------------------------------------------------------------------------------------------------------------------------------------------------------------------------------------------------------------------------------------------------------------------------------------------------------------------------------------------------------------------------------------------------------------------------------------------------------------------------------------------------------------------------------------------------------------------------------------------------------------------------------------------------------------------------------------------------------------------------------------------------------------------------------------------------------------------------------------------------------------------------------------------------------------------------------------------------------------------------------------------------------------------------------------------------------------------------------------------------------------------------------------------------------------------------------------------------------------------------------------------------------------------------------------------------------------------|----------|
| 22 B F Pt. I: Fentanyl 24 W M Pt. I: Fentanyl, methamphetamine 25 W M Pt. I: Fentanyl, hydrocodone 26 W F Pt. I: Fentanyl 28 B F Pt. I: Methamphetamine 29 W F Pt. I: Fentanyl, acetyl fentanyl, alprazolam, norbuprenorphine 29 W M Pt. I: Acute and chronic ethanol use* 29 W F Pt. I: Fentanyl, etizolam, cocaine 30 W F Pt. I: Methamphetamine, fentanyl 31 W M Pt. I: Hentanyl, etizolam, cocaine 30 W F Pt. I: Fentanyl, etizolam, cocaine 31 W M Pt. I: Fentanyl, promethazine, diphenhydramine 31 W M Pt. I: Fentanyl, promethazine, diphenhydramine 32 W M Pt. I: Sentanyl, promethazine, diphenhydramine 35 W F Pt. I: Fentanyl, ethanol, mitraygnine, citalopram/escitalopram, clonazepam 36 B M Pt. I: Cocaine, ethanol, and fentanyl 37 W F Pt. I: Fentanyl 38 B M Pt. I: Cocaine, ethanol, cocaethylene 40 W M Pt. I: Cocaine, ethanol, cocaethylene 40 W M Pt. I: Cocaine, ethanol, cocaethylene 40 W M Pt. I: Cocaine, ethanol, mitraygnine, citalopram/escitalopram, clonazepam 40 W M Pt. I: Cocaine, ethanol, and fentanyl 41 W F Pt. I: Fentanyl 42 W M Pt. I: Methamphetamine 44 W M Pt. I: Methamphetamine 45 W M Pt. I: Fentanyl, morphine* 46 W M Pt. I: Methamphetamine 47 W M Pt. I: Methamphetamine 48 W M Pt. I: Methadone, diphenhydramine 48 W M Pt. I: Cocaine, fentanyl, acetyl fentanyl, heroin 49 W F Pt. I: Ethanol, alprazolam, zolpidem, gabapentin 50 B F Pt. I: Fentanyl | Zip Code |
| 24 W M Pt. I: Fentanyl, methamphetamine 25 W M Pt. I: Fentanyl, hydrocodone 26 W F Pt. I: Fentanyl 28 B F Pt. I: Methamphetamine 29 W F Pt. I: Fentanyl, acetyl fentanyl, alprazolam, norbuprenorphine 29 W M Pt. I: Acute and chronic ethanol use* 29 W F Pt. I: Fentanyl, etizolam, cocaine 30 W F Pt. I: Methamphetamine, fentanyl 31 W M Pt. I: Fentanyl, promethazine, diphenhydramine 31 W M Pt. I: Ethanol, fentanyl 32 W M Pt. I: Cocaine, ethanol, cocaethylene, fentanyl, morphine, amphetamine 35 W F Pt. I: Fentanyl, ethanol, mitraygnine, citalopram/escitalopram, clonazepam 36 B M Pt. I: Cocaine, ethanol, and fentanyl 37 W F Pt. I: Fentanyl 38 B M Pt. I: Cocaine, ethanol, cocaethylene 40 W M Pt. I: Cocaine, ethanol, mitraylamphetamine 40 W M Pt. I: Cocaine, ethanol, methamphetamine 41 W M Pt. I: Cocaine, ethanol, methamphetamine 42 W M Pt. I: Alprazolam, fentanyl, methamphetamine 43 W F Pt. I: Methamphetamine 44 W M Pt. I: Fentanyl, morphine* 45 W M Pt. I: Methamphetamine 46 W M Pt. I: Methamphetamine 47 W M Pt. I: Methamphetamine 48 W M Pt. I: Cocaine, fentanyl, acetyl fentanyl, heroin 49 W F Pt. I: Ethanol, alprazolam, zolpidem, gabapentin 50 B F Pt. I: Fentanyl 52 B M Pt. I: Cocaine, ethanol, cocaethylene, fentanyl                                                                                                                                    | 49686    |
| 25 W M Pt. I: Fentanyl, hydrocodone 26 W F Pt. I: Fentanyl 28 B F Pt. I: Methamphetamine 29 W F Pt. I: Fentanyl, acetyl fentanyl, alprazolam, norbuprenorphine 29 W M Pt. I: Fentanyl, acetyl fentanyl, alprazolam, norbuprenorphine 29 W F Pt. I: Fentanyl, etizolam, cocaine 30 W F Pt. I: Methamphetamine, fentanyl 31 W M Pt. I: Fentanyl, promethazine, diphenhydramine 31 W M Pt. I: Ethanol, fentanyl 32 W M Pt. I: Cocaine, ethanol, cocaethylene, fentanyl, morphine, amphetamine 35 W F Pt. I: Fentanyl, ethanol, mitraygnine, citalopram/escitalopram, clonazepam 36 B M Pt. I: Cocaine, ethanol, and fentanyl 37 W F Pt. I: Fentanyl 38 B M Pt. I: Cocaine, ethanol, cocaethylene 40 W M Pt. I: Cocaine, flualprazolam, isotonitazine 40 W M Pt. I: Alprazolam, fentanyl, methamphetamine 42 W M Pt. I: Fentanyl 43 W F Pt. I: Methamphetamine 45 W M Pt. I: Fentanyl, morphine* 47 W M Pt. I: Methamphetamine* 47 W M Pt. I: Methamphetamine 48 W M Pt. I: Cocaine, fluanyl, acetyl fentanyl, heroin 49 W F Pt. I: Ethanol, alprazolam, zolpidem, gabapentin 50 B F Pt. I: Fentanyl 52 B M Pt. I: Cocaine, ethanol, cocaethylene, fentanyl                                                                                                                                                                                                                                                         | 49022    |
| 26 W F Pt. I: Fentanyl 28 B F Pt. I: Methamphetamine 29 W F Pt. I: Fentanyl, acetyl fentanyl, alprazolam, norbuprenorphine 29 W M Pt. I: Acute and chronic ethanol use* 29 W F Pt. I: Fentanyl, etizolam, cocaine 30 W F Pt. I: Methamphetamine, fentanyl 31 W M Pt. I: Fentanyl, promethazine, diphenhydramine 31 W M Pt. I: Ethanol, fentanyl 32 W M Pt. I: Cocaine, ethanol, cocaethylene, fentanyl, morphine, amphetamine 35 W F Pt. I: Fentanyl, ethanol, mitraygnine, citalopram/escitalopram, clonazepam 36 B M Pt. I: Cocaine, ethanol, and fentanyl 37 W F Pt. I: Fentanyl 38 B M Pt. I: Cocaine, ethanol, cocaethylene 40 W M Pt. I: Cocaine, flualprazolam, isotonitazine 40 W M Pt. I: Alprazolam, fentanyl, methamphetamine 42 W M Pt. I: Fentanyl 43 W F Pt. I: Methamphetamine 45 W M Pt. II: Fentanyl, morphine* 47 W M Pt. II: Methamphetamine 48 W M Pt. I: Cocaine, fentanyl, acetyl fentanyl, heroin 49 W F Pt. I: Ethanol, alprazolam, zolpidem, gabapentin 50 B F Pt. I: Fentanyl 52 B M Pt. I: Cocaine, ethanol, cocaethylene, fentanyl 53 B F Pt. I: Fentanyl                                                                                                                                                                                                                                                                                                                           | 49103    |
| B F Pt. I: Methamphetamine  29 W F Pt. I: Fentanyl, acetyl fentanyl, alprazolam, norbuprenorphine  29 W F Pt. I: Fentanyl, etizolam, cocaine  30 W F Pt. I: Methamphetamine, fentanyl  31 W M Pt. I: Fentanyl, promethazine, diphenhydramine  31 W M Pt. I: Ethanol, fentanyl  32 W M Pt. I: Cocaine, ethanol, cocaethylene, fentanyl, morphine, amphetamine  35 W F Pt. I: Fentanyl, ethanol, mitraygnine, citalopram/escitalopram, clonazepam  36 B M Pt. I: Cocaine, ethanol, and fentanyl  37 W F Pt. I: Fentanyl  38 B M Pt. I: Cocaine, ethanol, cocaethylene  40 W M Pt. I: Cocaine, flualprazolam, isotonitazine  40 W M Pt. I: Alprazolam, fentanyl, methamphetamine  42 W M Pt. I: Fentanyl  43 W F Pt. I: Methamphetamine  44 W M Pt. II: Fentanyl, morphine*  47 W M Pt. II: Methamphetamine  48 W M Pt. I: Cocaine, flualprazolam, acetyl fentanyl, heroin  49 W F Pt. I: Sentanyl, acetyl fentanyl, heroin  49 W F Pt. I: Ethanol, alprazolam, zolpidem, gabapentin  50 B F Pt. I: Fentanyl  52 B M Pt. I: Cocaine, ethanol, cocaethylene, fentanyl  53 B F Pt. I: Fentanyl                                                                                                                                                                                                                                                                                                                       | 49120    |
| 29 W F Pt. I: Fentanyl, acetyl fentanyl, alprazolam, norbuprenorphine 29 W M Pt. I: Acute and chronic ethanol use* 29 W F Pt. I: Fentanyl, etizolam, cocaine 30 W F Pt. I: Methamphetamine, fentanyl 31 W M Pt. I: Fentanyl, promethazine, diphenhydramine 31 W M Pt. I: Cocaine, ethanol, cocaethylene, fentanyl, morphine, amphetamine 32 W M Pt. I: Cocaine, ethanol, mitraygnine, citalopram/escitalopram, clonazepam 36 B M Pt. I: Cocaine, ethanol, and fentanyl 37 W F Pt. I: Fentanyl 38 B M Pt. I: Cocaine, ethanol, cocaethylene 40 W M Pt. I: Cocaine, ethanol, cocaethylene 40 W M Pt. I: Alprazolam, fentanyl, methamphetamine 42 W M Pt. I: Alprazolam, fentanyl, methamphetamine 43 W F Pt. I: Methamphetamine 44 W M Pt. II: Methamphetamine 45 W M Pt. II: Methamphetamine* 47 W M Pt. II: Methamphetamine* 47 W M Pt. I: Methamphetamine* 48 W M Pt. I: Cocaine, fentanyl, acetyl fentanyl, heroin 49 W F Pt. I: Ethanol, alprazolam, zolpidem, gabapentin 50 B F Pt. I: Fentanyl 52 B M Pt. I: Cocaine, ethanol, cocaethylene, fentanyl                                                                                                                                                                                                                                                                                                                                                      | 49022    |
| 29 W F Pt. I: Fentanyl, etizolam, cocaine 30 W F Pt. I: Methamphetamine, fentanyl 31 W M Pt. I: Fentanyl, promethazine, diphenhydramine 31 W M Pt. I: Ethanol, fentanyl 32 W M Pt. I: Cocaine, ethanol, cocaethylene, fentanyl, morphine, amphetamine 35 W F Pt. I: Fentanyl, ethanol, mitraygnine, citalopram/escitalopram, clonazepam 36 B M Pt. I: Cocaine, ethanol, and fentanyl 37 W F Pt. I: Fentanyl 38 B M Pt. I: Cocaine, ethanol, cocaethylene 40 W M Pt. I: Cocaine, ethanol, cocaethylene 40 W M Pt. I: Alprazolam, fentanyl, methamphetamine 42 W M Pt. I: Fentanyl 43 W F Pt. I: Methamphetamine 45 W M Pt. II: Methamphetamine 45 W M Pt. II: Methamphetamine 46 W M Pt. II: Methamphetamine 47 W M Pt. II: Methamphetamine 48 W M Pt. I: Cocaine, fentanyl, acetyl fentanyl, heroin 49 W F Pt. I: Ethanol, alprazolam, zolpidem, gabapentin 50 B F Pt. I: Fentanyl                                                                                                                                                                                                                                                                                                                                                                                                                                                                                                                              | 60409    |
| 29 W F Pt. I: Fentanyl, etizolam, cocaine 30 W F Pt. I: Methamphetamine, fentanyl 31 W M Pt. I: Fentanyl, promethazine, diphenhydramine 31 W M Pt. I: Ethanol, fentanyl 32 W M Pt. I: Cocaine, ethanol, cocaethylene, fentanyl, morphine, amphetamine 35 W F Pt. I: Fentanyl, ethanol, mitraygnine, citalopram/escitalopram, clonazepam 36 B M Pt. I: Cocaine, ethanol, and fentanyl 37 W F Pt. I: Fentanyl 38 B M Pt. I: Cocaine, ethanol, cocaethylene 40 W M Pt. I: Cocaine, flualprazolam, isotonitazine 40 W M Pt. I: Alprazolam, fentanyl, methamphetamine 42 W M Pt. I: Fentanyl 43 W F Pt. I: Methamphetamine 45 W M Pt. II: Methamphetamine 46 W M Pt. II: Methamphetamine 47 W M Pt. II: Methamphetamine 48 W M Pt. II: Cocaine, fentanyl, acetyl fentanyl, heroin 49 W F Pt. I: Ethanol, alprazolam, zolpidem, gabapentin 50 B F Pt. I: Fentanyl 51 B M Pt. I: Cocaine, ethanol, cocaethylene, fentanyl                                                                                                                                                                                                                                                                                                                                                                                                                                                                                              | 49120    |
| 30 W F Pt. I: Methamphetamine, fentanyl 31 W M Pt. I: Fentanyl, promethazine, diphenhydramine 31 W M Pt. I: Ethanol, fentanyl 32 W M Pt. I: Cocaine, ethanol, cocaethylene, fentanyl, morphine, amphetamine 35 W F Pt. I: Fentanyl, ethanol, mitraygnine, citalopram/escitalopram, clonazepam 36 B M Pt. I: Cocaine, ethanol, and fentanyl 37 W F Pt. I: Fentanyl 38 B M Pt. I: Cocaine, ethanol, cocaethylene 40 W M Pt. I: Cocaine, flualprazolam, isotonitazine 40 W M Pt. I: Halprazolam, fentanyl, methamphetamine 42 W M Pt. I: Fentanyl 43 W F Pt. I: Methamphetamine 45 W M Pt. II: Fentanyl, morphine* 47 W M Pt. II: Methamphetamine* 47 W M Pt. II: Methamphetamine 48 W M Pt. I: Cocaine, fentanyl, acetyl fentanyl, heroin 49 W F Pt. I: Ethanol, alprazolam, zolpidem, gabapentin 50 B F Pt. I: Fentanyl 51 B Pt. I: Fentanyl                                                                                                                                                                                                                                                                                                                                                                                                                                                                                                                                                                     | 49127    |
| 31 W M Pt. I: Fentanyl, promethazine, diphenhydramine 31 W M Pt. I: Ethanol, fentanyl 32 W M Pt. I: Cocaine, ethanol, cocaethylene, fentanyl, morphine, amphetamine 35 W F Pt. I: Fentanyl, ethanol, mitraygnine, citalopram/escitalopram, clonazepam 36 B M Pt. I: Cocaine, ethanol, and fentanyl 37 W F Pt. I: Fentanyl 38 B M Pt. I: Cocaine, ethanol, cocaethylene 40 W M Pt. I: Cocaine, flualprazolam, isotonitazine 40 W M Pt. I: Alprazolam, fentanyl, methamphetamine 42 W M Pt. I: Hentanyl 43 W F Pt. I: Methamphetamine 45 W M Pt. I: Methamphetamine* 47 W M Pt. II: Methamphetamine* 48 W M Pt. I: Methadone, diphenhydramine 48 W M Pt. I: Cocaine, fentanyl, acetyl fentanyl, heroin 49 W F Pt. I: Ethanol, alprazolam, zolpidem, gabapentin 50 B F Pt. I: Fentanyl 51 B F Pt. I: Fentanyl                                                                                                                                                                                                                                                                                                                                                                                                                                                                                                                                                                                                      | 49085    |
| 31 W M Pt. I: Ethanol, fentanyl 32 W M Pt. I: Cocaine, ethanol, cocaethylene, fentanyl, morphine, amphetamine 35 W F Pt. I: Fentanyl, ethanol, mitraygnine, citalopram/escitalopram, clonazepam 36 B M Pt. I: Cocaine, ethanol, and fentanyl 37 W F Pt. I: Fentanyl 38 B M Pt. I: Cocaine, ethanol, cocaethylene 40 W M Pt. I: Cocaine, flualprazolam, isotonitazine 40 W M Pt. I: Alprazolam, fentanyl, methamphetamine 42 W M Pt. I: Hentanyl 43 W F Pt. I: Methamphetamine 45 W M Pt. II: Methamphetamine* 47 W M Pt. II: Methamphetamine* 48 W M Pt. I: Cocaine, fentanyl, acetyl fentanyl, heroin 49 W F Pt. I: Ethanol, alprazolam, zolpidem, gabapentin 50 B F Pt. I: Fentanyl 51 B F Pt. I: Fentanyl                                                                                                                                                                                                                                                                                                                                                                                                                                                                                                                                                                                                                                                                                                    | 49022    |
| 32 W M Pt. I: Cocaine, ethanol, cocaethylene, fentanyl, morphine, amphetamine 35 W F Pt. I: Fentanyl, ethanol, mitraygnine, citalopram/escitalopram, clonazepam 36 B M Pt. I: Cocaine, ethanol, and fentanyl 37 W F Pt. I: Fentanyl 38 B M Pt. I: Cocaine, ethanol, cocaethylene 40 W M Pt. I: Cocaine, flualprazolam, isotonitazine 40 W M Pt. I: Alprazolam, fentanyl, methamphetamine 42 W M Pt. I: Fentanyl 43 W F Pt. I: Methamphetamine 45 W M Pt. II: Fentanyl, morphine* 47 W M Pt. II: Methamphetamine* 48 W M Pt. II: Methamphetamine 48 W M Pt. I: Cocaine, fentanyl, acetyl fentanyl, heroin 49 W F Pt. I: Ethanol, alprazolam, zolpidem, gabapentin 50 B F Pt. I: Fentanyl 52 B M Pt. I: Cocaine, ethanol, cocaethylene, fentanyl 53 B F Pt. I: Fentanyl                                                                                                                                                                                                                                                                                                                                                                                                                                                                                                                                                                                                                                           | 49022    |
| 35 W F Pt. I: Fentanyl, ethanol, mitraygnine, citalopram/escitalopram, clonazepam 36 B M Pt. I: Cocaine, ethanol, and fentanyl 37 W F Pt. I: Fentanyl 38 B M Pt. I: Cocaine, ethanol, cocaethylene 40 W M Pt. I: Cocaine, flualprazolam, isotonitazine 40 W M Pt. I: Alprazolam, fentanyl, methamphetamine 42 W M Pt. I: Fentanyl 43 W F Pt. I: Methamphetamine 45 W M Pt. II: Fentanyl, morphine* 47 W M Pt. II: Methamphetamine* 47 W M Pt. I: Methadone, diphenhydramine 48 W M Pt. I: Cocaine, fentanyl, acetyl fentanyl, heroin 49 W F Pt. I: Ethanol, alprazolam, zolpidem, gabapentin 50 B F Pt. I: Fentanyl 52 B M Pt. I: Cocaine, ethanol, cocaethylene, fentanyl 53 B F Pt. I: Fentanyl                                                                                                                                                                                                                                                                                                                                                                                                                                                                                                                                                                                                                                                                                                               | 49047    |
| 36 B M Pt. I: Cocaine, ethanol, and fentanyl 37 W F Pt. I: Fentanyl 38 B M Pt. I: Cocaine, ethanol, cocaethylene 40 W M Pt. I: Cocaine, flualprazolam, isotonitazine 40 W M Pt. I: Alprazolam, fentanyl, methamphetamine 42 W M Pt. I: Fentanyl 43 W F Pt. I: Methamphetamine 45 W M Pt. II: Fentanyl, morphine* 47 W M Pt. II: Methamphetamine* 48 W M Pt. I: Methadone, diphenhydramine 48 W M Pt. I: Cocaine, fentanyl, acetyl fentanyl, heroin 49 W F Pt. I: Ethanol, alprazolam, zolpidem, gabapentin 50 B F Pt. I: Fentanyl 52 B M Pt. I: Cocaine, ethanol, cocaethylene, fentanyl 53 B F Pt. I: Fentanyl                                                                                                                                                                                                                                                                                                                                                                                                                                                                                                                                                                                                                                                                                                                                                                                                 | 49022    |
| 37 W F Pt. I: Fentanyl 38 B M Pt. I: Cocaine, ethanol, cocaethylene 40 W M Pt. I: Cocaine, flualprazolam, isotonitazine 40 W M Pt. I: Alprazolam, fentanyl, methamphetamine 42 W M Pt. I: Fentanyl 43 W F Pt. I: Methamphetamine 45 W M Pt. II: Fentanyl, morphine* 47 W M Pt. II: Methamphetamine* 48 W M Pt. I: Methadone, diphenhydramine 48 W M Pt. I: Cocaine, fentanyl, acetyl fentanyl, heroin 49 W F Pt. I: Ethanol, alprazolam, zolpidem, gabapentin 50 B F Pt. I: Fentanyl 52 B M Pt. I: Cocaine, ethanol, cocaethylene, fentanyl 53 B F Pt. I: Fentanyl                                                                                                                                                                                                                                                                                                                                                                                                                                                                                                                                                                                                                                                                                                                                                                                                                                              | 49022    |
| 38 B M Pt. I: Cocaine, ethanol, cocaethylene 40 W M Pt. I: Cocaine, flualprazolam, isotonitazine 40 W M Pt. I: Alprazolam, fentanyl, methamphetamine 42 W M Pt. I: Fentanyl 43 W F Pt. I: Methamphetamine 45 W M Pt. II: Fentanyl, morphine* 47 W M Pt. II: Methamphetamine* 48 W M Pt. I: Methadone, diphenhydramine 48 W M Pt. I: Cocaine, fentanyl, acetyl fentanyl, heroin 49 W F Pt. I: Ethanol, alprazolam, zolpidem, gabapentin 50 B F Pt. I: Fentanyl 52 B M Pt. I: Cocaine, ethanol, cocaethylene, fentanyl 53 B F Pt. I: Fentanyl                                                                                                                                                                                                                                                                                                                                                                                                                                                                                                                                                                                                                                                                                                                                                                                                                                                                     | 49022    |
| 40 W M Pt. I: Cocaine, flualprazolam, isotonitazine 40 W M Pt. I: Alprazolam, fentanyl, methamphetamine 42 W M Pt. I: Fentanyl 43 W F Pt. I: Methamphetamine 45 W M Pt. II: Fentanyl, morphine* 47 W M Pt. II: Methamphetamine* 48 W M Pt. I: Cocaine, fentanyl, acetyl fentanyl, heroin 49 W F Pt. I: Ethanol, alprazolam, zolpidem, gabapentin 50 B F Pt. I: Fentanyl 52 B M Pt. I: Cocaine, ethanol, cocaethylene, fentanyl 53 B F Pt. I: Fentanyl                                                                                                                                                                                                                                                                                                                                                                                                                                                                                                                                                                                                                                                                                                                                                                                                                                                                                                                                                           | 46241    |
| 40 W M Pt. I: Alprazolam, fentanyl, methamphetamine 42 W M Pt. I: Fentanyl 43 W F Pt. I: Methamphetamine 45 W M Pt. II: Fentanyl, morphine* 47 W M Pt. II: Methamphetamine* 48 W M Pt. I: Methadone, diphenhydramine 48 W M Pt. I: Cocaine, fentanyl, acetyl fentanyl, heroin 49 W F Pt. I: Ethanol, alprazolam, zolpidem, gabapentin 50 B F Pt. I: Fentanyl 52 B M Pt. I: Cocaine, ethanol, cocaethylene, fentanyl 53 B F Pt. I: Fentanyl                                                                                                                                                                                                                                                                                                                                                                                                                                                                                                                                                                                                                                                                                                                                                                                                                                                                                                                                                                      | 49022    |
| 42 W M Pt. I: Fentanyl 43 W F Pt. I: Methamphetamine 45 W M Pt. II: Fentanyl, morphine* 47 W M Pt. II: Methamphetamine* 48 W M Pt. I: Methadone, diphenhydramine 48 W M Pt. I: Cocaine, fentanyl, acetyl fentanyl, heroin 49 W F Pt. I: Ethanol, alprazolam, zolpidem, gabapentin 50 B F Pt. I: Fentanyl 52 B M Pt. I: Cocaine, ethanol, cocaethylene, fentanyl 53 B F Pt. I: Fentanyl                                                                                                                                                                                                                                                                                                                                                                                                                                                                                                                                                                                                                                                                                                                                                                                                                                                                                                                                                                                                                          | 49892    |
| 43 W F Pt. I: Methamphetamine 45 W M Pt. II: Fentanyl, morphine* 47 W M Pt. II: Methamphetamine* 48 W M Pt. I: Cocaine, fentanyl, acetyl fentanyl, heroin 49 W F Pt. I: Ethanol, alprazolam, zolpidem, gabapentin 50 B F Pt. I: Fentanyl 52 B M Pt. I: Cocaine, ethanol, cocaethylene, fentanyl 53 B F Pt. I: Fentanyl                                                                                                                                                                                                                                                                                                                                                                                                                                                                                                                                                                                                                                                                                                                                                                                                                                                                                                                                                                                                                                                                                          | 49098    |
| 45 W M Pt. II: Fentanyl, morphine*  47 W M Pt. II: Methamphetamine*  48 W M Pt. I: Cocaine, fentanyl, acetyl fentanyl, heroin  49 W F Pt. I: Ethanol, alprazolam, zolpidem, gabapentin  50 B F Pt. I: Fentanyl  52 B M Pt. I: Cocaine, ethanol, cocaethylene, fentanyl  53 B F Pt. I: Fentanyl                                                                                                                                                                                                                                                                                                                                                                                                                                                                                                                                                                                                                                                                                                                                                                                                                                                                                                                                                                                                                                                                                                                  | 49107    |
| 47 W M Pt. II: Methamphetamine*  47 W M Pt. I: Methadone, diphenhydramine  48 W M Pt. I: Cocaine, fentanyl, acetyl fentanyl, heroin  49 W F Pt. I: Ethanol, alprazolam, zolpidem, gabapentin  50 B F Pt. I: Fentanyl  52 B M Pt. I: Cocaine, ethanol, cocaethylene, fentanyl  53 B F Pt. I: Fentanyl                                                                                                                                                                                                                                                                                                                                                                                                                                                                                                                                                                                                                                                                                                                                                                                                                                                                                                                                                                                                                                                                                                            | 49120    |
| 47 W M Pt. I: Methadone, diphenhydramine  48 W M Pt. I: Cocaine, fentanyl, acetyl fentanyl, heroin  49 W F Pt. I: Ethanol, alprazolam, zolpidem, gabapentin  50 B F Pt. I: Fentanyl  52 B M Pt. I: Cocaine, ethanol, cocaethylene, fentanyl  53 B F Pt. I: Fentanyl                                                                                                                                                                                                                                                                                                                                                                                                                                                                                                                                                                                                                                                                                                                                                                                                                                                                                                                                                                                                                                                                                                                                             | 49120    |
| 48WPt. I: Cocaine, fentanyl, acetyl fentanyl, heroin49WFPt. I: Ethanol, alprazolam, zolpidem, gabapentin50BFPt. I: Fentanyl52BMPt. I: Cocaine, ethanol, cocaethylene, fentanyl53BFPt. I: Fentanyl                                                                                                                                                                                                                                                                                                                                                                                                                                                                                                                                                                                                                                                                                                                                                                                                                                                                                                                                                                                                                                                                                                                                                                                                               | 49107    |
| 49WFPt. I: Ethanol, alprazolam, zolpidem, gabapentin50BFPt. I: Fentanyl52BMPt. I: Cocaine, ethanol, cocaethylene, fentanyl53BFPt. I: Fentanyl                                                                                                                                                                                                                                                                                                                                                                                                                                                                                                                                                                                                                                                                                                                                                                                                                                                                                                                                                                                                                                                                                                                                                                                                                                                                   | 49098    |
| 50BFPt. I: Fentanyl52BMPt. I: Cocaine, ethanol, cocaethylene, fentanyl53BFPt. I: Fentanyl                                                                                                                                                                                                                                                                                                                                                                                                                                                                                                                                                                                                                                                                                                                                                                                                                                                                                                                                                                                                                                                                                                                                                                                                                                                                                                                       | 49085    |
| 52 B M Pt. I: Cocaine, ethanol, cocaethylene, fentanyl 53 B F Pt. I: Fentanyl                                                                                                                                                                                                                                                                                                                                                                                                                                                                                                                                                                                                                                                                                                                                                                                                                                                                                                                                                                                                                                                                                                                                                                                                                                                                                                                                   | 49107    |
| 53 B F Pt. I: Fentanyl                                                                                                                                                                                                                                                                                                                                                                                                                                                                                                                                                                                                                                                                                                                                                                                                                                                                                                                                                                                                                                                                                                                                                                                                                                                                                                                                                                                          | 49022    |
|                                                                                                                                                                                                                                                                                                                                                                                                                                                                                                                                                                                                                                                                                                                                                                                                                                                                                                                                                                                                                                                                                                                                                                                                                                                                                                                                                                                                                 | 49022    |
|                                                                                                                                                                                                                                                                                                                                                                                                                                                                                                                                                                                                                                                                                                                                                                                                                                                                                                                                                                                                                                                                                                                                                                                                                                                                                                                                                                                                                 | 49022    |
| F Pt. I: Methamphetamine, chlordiazepoxide, lorazepam, 7-amino clonazepam, fentanyl, heroin                                                                                                                                                                                                                                                                                                                                                                                                                                                                                                                                                                                                                                                                                                                                                                                                                                                                                                                                                                                                                                                                                                                                                                                                                                                                                                                     | 49120    |
| 58 W M Pt. I: Fentanyl, methamphetamine, alprazolam                                                                                                                                                                                                                                                                                                                                                                                                                                                                                                                                                                                                                                                                                                                                                                                                                                                                                                                                                                                                                                                                                                                                                                                                                                                                                                                                                             | 49022    |
| 59 W M Pt. I: Opiate, amphetamine                                                                                                                                                                                                                                                                                                                                                                                                                                                                                                                                                                                                                                                                                                                                                                                                                                                                                                                                                                                                                                                                                                                                                                                                                                                                                                                                                                               | 49120    |
| 60 W M Pt. I: Fentanyl, diphenhydramine                                                                                                                                                                                                                                                                                                                                                                                                                                                                                                                                                                                                                                                                                                                                                                                                                                                                                                                                                                                                                                                                                                                                                                                                                                                                                                                                                                         | 49098    |
| 61 B M Pt. I: Cocaine                                                                                                                                                                                                                                                                                                                                                                                                                                                                                                                                                                                                                                                                                                                                                                                                                                                                                                                                                                                                                                                                                                                                                                                                                                                                                                                                                                                           | 49022    |
| 63 W Pt. I: Fentanyl, heroin, oxycodone, gabapentin, nordiazepam                                                                                                                                                                                                                                                                                                                                                                                                                                                                                                                                                                                                                                                                                                                                                                                                                                                                                                                                                                                                                                                                                                                                                                                                                                                                                                                                                | 49022    |
| 64 W Pt. I: Heroin, methamphetamine, 7-amino clonazepam, fentanyl, gabapentin, zolpidem                                                                                                                                                                                                                                                                                                                                                                                                                                                                                                                                                                                                                                                                                                                                                                                                                                                                                                                                                                                                                                                                                                                                                                                                                                                                                                                         | 49120    |
| 64 W M Pt. II: Cocaine*                                                                                                                                                                                                                                                                                                                                                                                                                                                                                                                                                                                                                                                                                                                                                                                                                                                                                                                                                                                                                                                                                                                                                                                                                                                                                                                                                                                         | 49127    |
| 68 W M Pt. I: Acetaminophen, lorazepam, hydrocodone                                                                                                                                                                                                                                                                                                                                                                                                                                                                                                                                                                                                                                                                                                                                                                                                                                                                                                                                                                                                                                                                                                                                                                                                                                                                                                                                                             | 49117    |