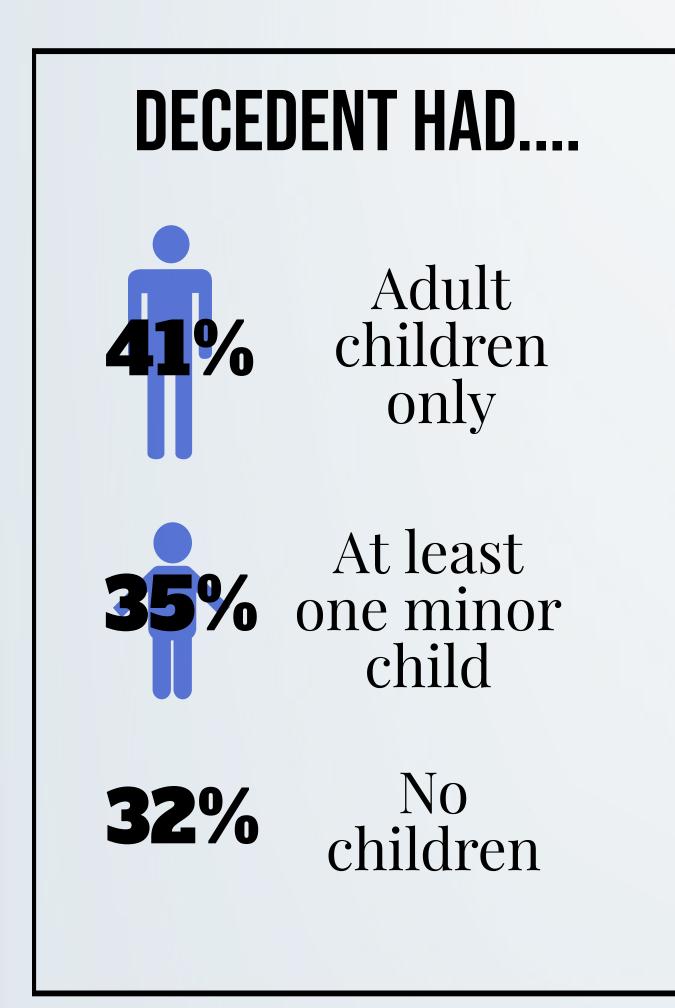

| 49117    |

<sup>\*</sup> Case is not included in the following report

Berrien

# Total deaths due to drugs: 2019, 2020



2020
34 deaths

9 opioid only
4 non-opioid only
21 opioid & non-opioid

2.2
deaths per 10,000

Number of nonfatal overdoses among ED discharges, 2020

176

11.2

Nonfatal overdoses per 10,000



Berrien

## Demographics













Berrien

### Health Factors









Berrien

### Mental Health Factors



#### PERCENTAGE OF DECEDENTS...





Berrien

### Social Factors



Decedent was experiencing homelessness or insecure housing at time of death





18%



Decedents ever incarcerated were released in past 60 days

### Children







5 decedents lived with their minor child(ren) at time of death 

#### Deaths Related to Opioids and Other Drugs

Berrien

# Substance Use History





\*\*\*Life stress includes fight with a S/O,

job loss, and social circle influence.



**Annual 2020 Report** 

Berrien

## Naloxone Administration







Berrien

# Death Scene Findings



35%
Were found by family



50%
Died at their residence



6%
Were found
by a minor



89%
Used the fatal substance(s)
alone



Syringes, pipes and suspected illicit drugs were the most common paraphernalia found on scene



9%
Had Narcan on scene and/or were prescribed Narcan



53%
Were dead
upon EMS
arrival



21%
Died at the hospital



47% Were given Narcan

# Autopsy and Toxicology Results





Office of the Medical Examiner

#### Deaths Rela