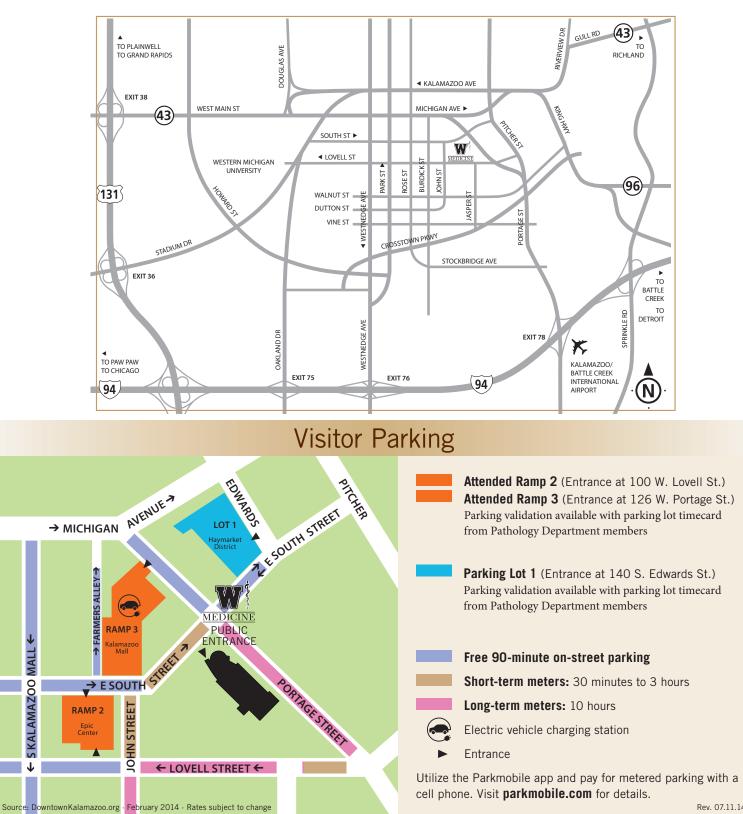

Getting to WMed Pathology and Office of the Medical Examiner 300 Portage Street, Kalamazoo, Michigan 49007 · 269.337.6173

LAW ENFORCEMENT: Upon your arrival, call 269.337.6173. If no answer, please call 844.337.6001 and select extension 112.

# Directions to WMU Homer Stryker M.D. School of Medicine W.E. Upjohn M.D. Campus

300 Portage Street, Kalamazoo, Michigan 49007

## From the NORTH (Plainwell, Grand Rapids) or SOUTH (Schoolcraft, Three Rivers) via US-131

Take US-131 to Exit 38 (M-43/W. Main Street). Follow the directions below:

### From the WEST (South Haven) via M-43

Follow M-43 East/W. Main Street toward Kalamazoo, approximately 4.2 miles. (This becomes Michigan Avenue.) Turn right (south) onto Rose Street. Go two blocks and turn left (east) onto South Street. Follow for two blocks, and the medical school is on the right before the intersection with Portage Street.

## From the WEST (Chicago, Paw Paw) via 1-94

Take I-94 east to Exit 75 (Oakland Drive). Follow Oakland Drive approximately 3.9 miles and turn right (east) onto South Street. Proceed on South Street about 0.8 miles. The medical school is on the right before the intersection with Portage Street.

## From the EAST (Richland) via M-43

Follow M-43 West, which becomes Gull Road, to Riverview Drive. Turn left (south) onto Riverview Drive and keep right as it becomes Kalamazoo Avenue. Proceed less than a mile and turn left (south) onto Rose Street. Proceed about 0.3 miles and turn left (east) onto South Street. Follow for two blocks, and the medical school is on the right before the intersection with Portage Street.

## From the EAST (Battle Creek, Detroit) via I-94

Take I-94 west to Exit 78 (Portage Street). Turn right (north). Follow Portage Street approximately 3.2 miles and turn left (west) onto Lovell Street. Proceed two blocks and turn right (north) onto John Street. Take the next right (east) onto South Street. Follow for two blocks, and the medical school is on the right before the intersection with Portage Street.